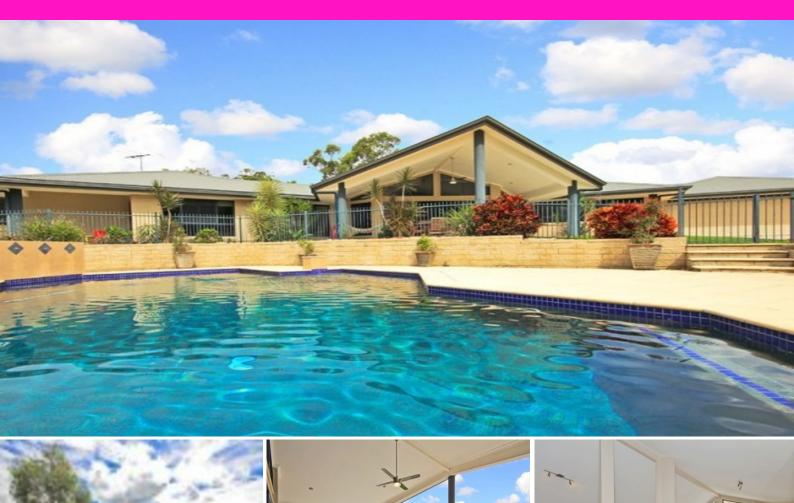

## architecturally designed custom residence

Accommodation - Upon entry your attention is drawn to the soaring ceilings in the huge open plan living area with multiple glass doors and windows ensuring an abundance of natural light whilst maximizing the mountain views to the front and rear of the property. Featuring four built in bedrooms, two bathrooms, large separate family/media room and separate powder room. The master bedroom also features an ensuite, spa, couples patio and direct access to the garden.

Features - Serviced by the well appointed kitchen with the highest quality fixtures included Miele induction cooktop and steamer oven, Neff baking oven and Italian stone benchtops. The living area then seamlessly flows to the alfresco entertaining area perfect for Sunday afternoon lunches with friends or simply lazing by the pool. Other features of this fantastic property include double garage with separate 3 phase powdered shed, gated & garden lit driveway, level fully fenced rear children area and side access to the shed and rear of