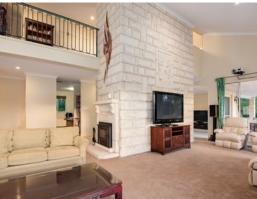

Accommodation - A quiet sanctuary, every room is bathed in sunlight and offers leafy views. The spacious kitchen boasts a huge granite benchtop, gas stove top and large pantry. The main bedroom has its own sitting room, large walk-in-robe and luxurious ensuite, resplendent with double shower, spa, his & hers sinks, bidet & toilet. And opens to a lavish verandah with spectacular views as far as the eye can see. The other bedrooms are all spacious, the 5th is downstairs with its own ensuite. Imported, hand painted tiles are in all 4 bathrooms. Formal lounge & dining rooms, family room and pool room make this an ideal home fo