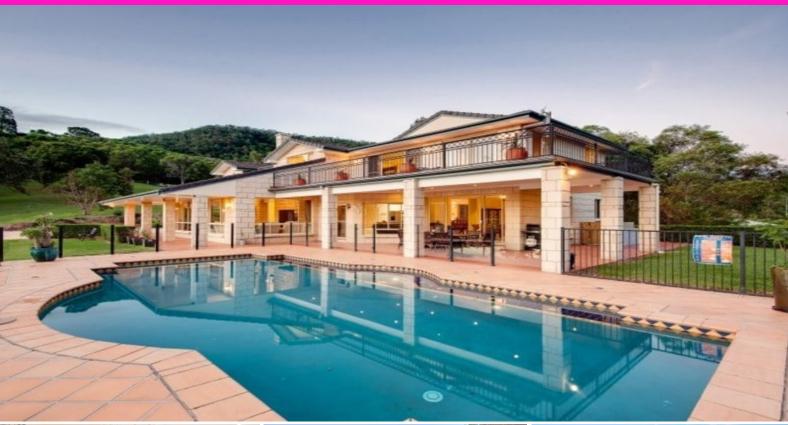

## You'll find everything here

Lifestyle - Nestled atop a quiet cul-de-sac, on 2.04 acres, rests this magnificent Craftsman-built home. Just 30 minutes from the CBD, yet distinctly rural and offering uninterrupted views of Mt Jolly. This home emphasises space for extended family living, over 2 superb levels. The undercover alfresco area is the perfect spot for outdoor entertaining and taking in the views across the glass-fenced, 11m heated pool, to the mountains beyond. High ceilings add to the spacious feel inside.