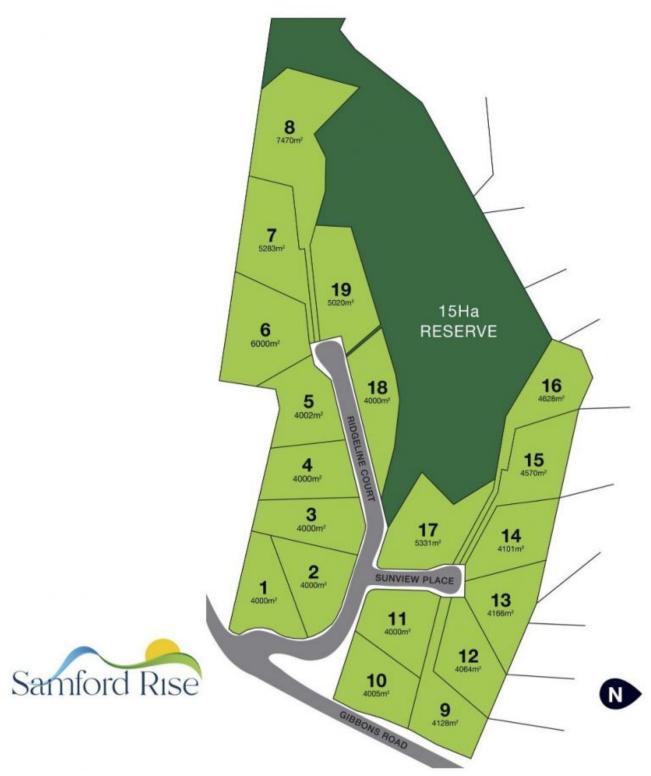

## 17/90 Gibbons Road Samford Valley, QLD

## Elevated 4000sqm lots with spectacular views. Walking distance to Samford Villag

Imagine an idyllic country getaway with sweeping views in all directions, situated on a 4000sqm homesite. Imagine space to roam, picturesque scenery to savour and all the services and facilities you'll ever need. Imagine a richer, more rewarding quality of life in the spacious home of your dreams ? within easy reach of the Brisbane CBD.

## \* Level building pads on all lots

 $^{\ast}$  From the developer of Samford Skies. Heritage Pacific is a 15 time UDIA award winner for

Jason Mrak 0413 577 211