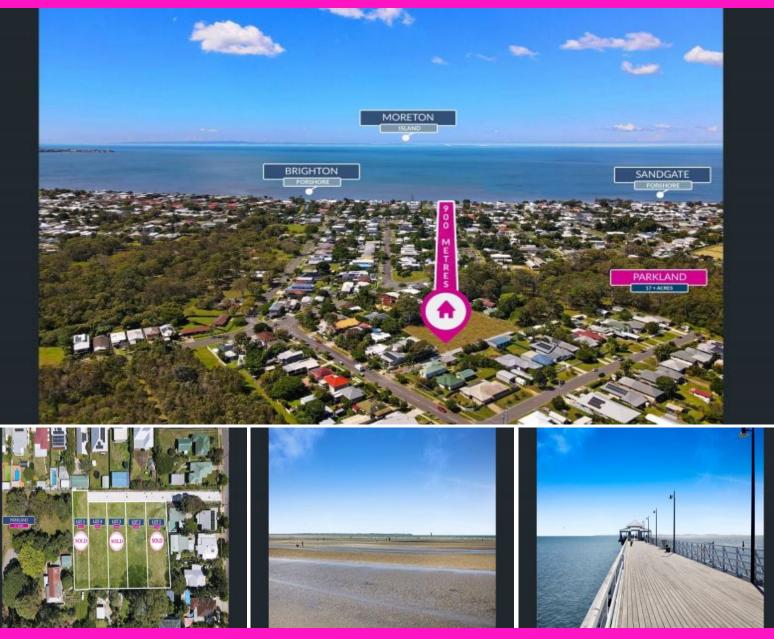

## 4/22 Nathan Street Brighton, QLD

## Sophisticated elegant homes require the right block in the right location... Thi

These 600m2+ elevated blocks are unlike anything else available in the Brisbane market; perfectly positioned with a North East aspect, you will have few limitations in building your dream executive home. With potential for views out to Moreton Bay and the D'Aguliar Ranges, plus neighbouring 17 acres of protected bushland, these blocks tick the boxes for everyone looking to build their utopia.

Snap Shot:

- \* Lot 1 731m2 approx 16m x 45m
- \* Lot 2 681m2 approx 15m x 45m
- \* Lot 3 681m2 approx 15m x 45m

Jason Mrak 0413 577 211