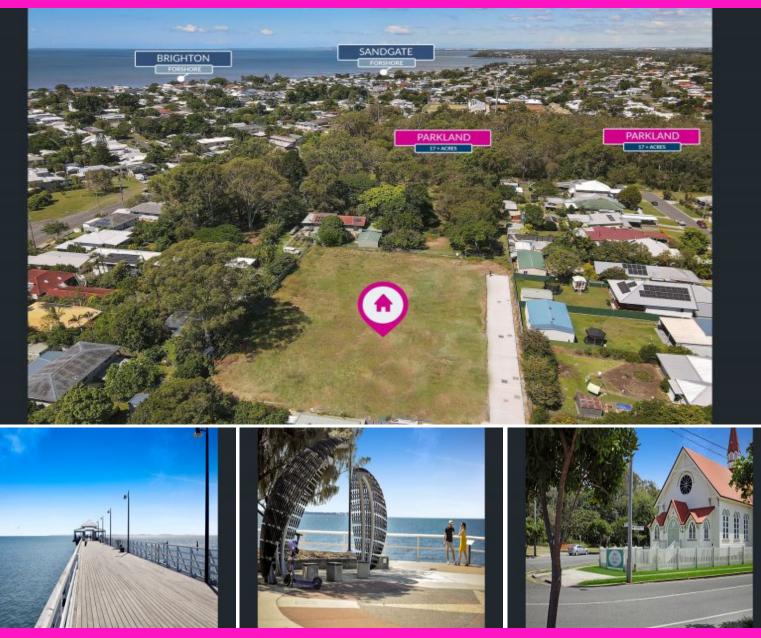

## 3/22 Nathan Street Brighton, QLD

## Sophisticated elegant homes require the right block in the right location... Thi

These 600m2+ elevated blocks are unlike anything else available in the Brisbane market; perfectly positioned with a North East aspect, you will have few limitations in building your dream executive home. With potential for views out to Moreton Bay and the D'Aguliar Ranges, plus neighbouring 17 acres of protected bushland, these blocks tick the boxes for everyone looking to build their utopia.

Snap Shot:

- \* Lot 1 731m2 approx 16m x 45m
- \* Lot 2 681m2 approx 15m x 45m
- \* Lot 3 681m2 approx 15m x 45m

Jason Mrak 0413 577 211