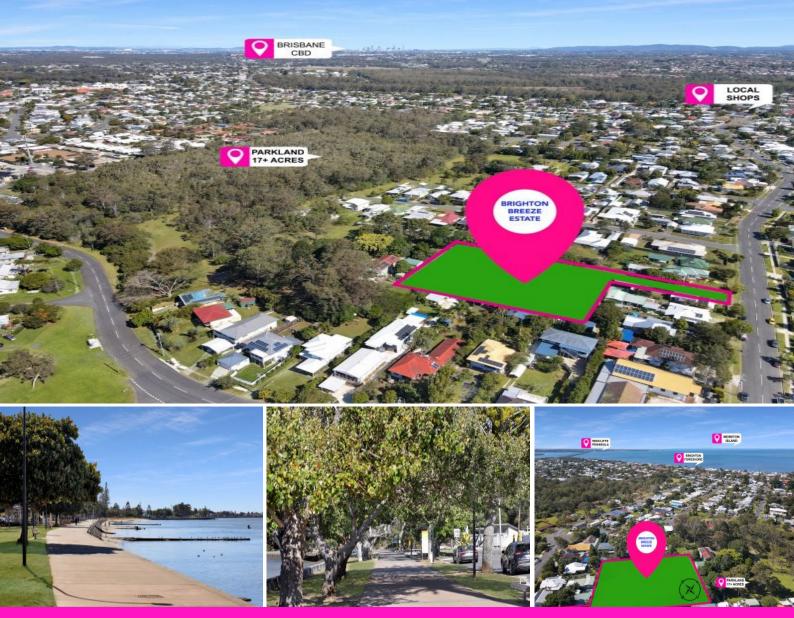

## 2/22 Nathan Street Brighton, QLD

## Sophisticated elegant homes require the right block in the right location... Thi

These 600m2+ elevated blocks are unlike anything else available in the Brisbane market; perfectly positioned with a North East aspect, you will have few limitations in building your dream executive home. With potential for views out to Moreton Bay and the D'Aguliar Ranges, plus neighbouring 17 acres of protected bushland, these blocks tick the boxes for everyone looking to build their utopia.

Snap Shot:

- \* Lot 1 731m2 approx 16m x 45m
- \* Lot 2 681m2 approx 15m x 45m
- \* Lot 3 681m2 approx 15m x 45m

Jason Mrak 0413 577 211