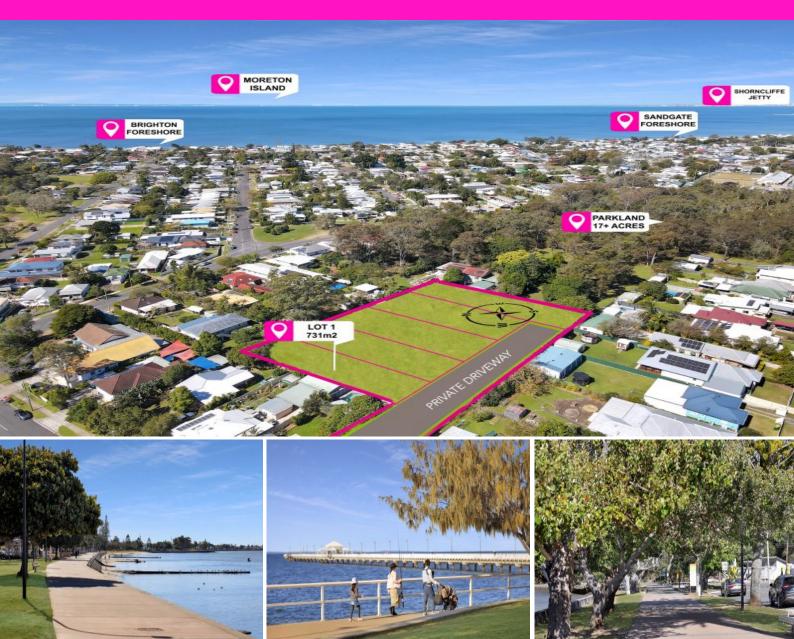

## 1/22 Nathan Street Brighton, QLD

## Sophisticated elegant homes require the right block in the right location... Thi

These 600m2+ elevated blocks are unlike anything else available in the Brisbane market; perfectly positioned with a North East aspect, you will have few limitations in building your dream executive home. With potential for views out to Moreton Bay and the D'Aguliar Ranges, plus neighbouring 17 acres of protected bushland, these blocks tick the boxes for everyone looking to build their utopia.

## Snap Shot:

- \* Lot 1 731m2 approx 16m x 45m
- \* Lot 2 681m2 approx 15m x 45m
- \* Lot 3 681m2 approx 15m x 45m

Jason Mrak

0413 577 211