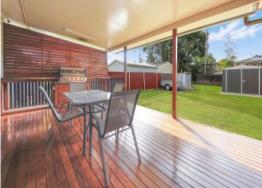

## Renovated Entertainer | 802m2 Block | Rear Access and Shed

- \* 3 bedrooms
- \* 1 bathroom
- \* 2 living areas
- \* Fully renovated \* Rear Covered deck
- \* Shed approx. 9m x 6.5m
- \* 802m2 Big usable block

The large open plan kitchen provides all the space a growing family needs or an entertainers dream with the easy serving access to the beautiful BBQ deck and living areas.

The central suburb location of the home offers exceptional exposure; great for a home business, heaps of on and off site parking, minutes away from the highway, train station, univ