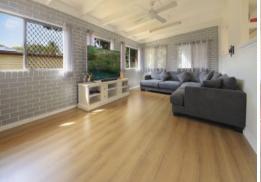

## Renovated Entertainer | 802m2 Block | Rear Access and Shed

- \* 3 bedrooms
- \* 1 bathroom
- \* 2 living areas
- \* Fully renovated \* Rear Covered deck
- \* Shed approx. 9m x 6.5m
- \* 802m2 Big usable block