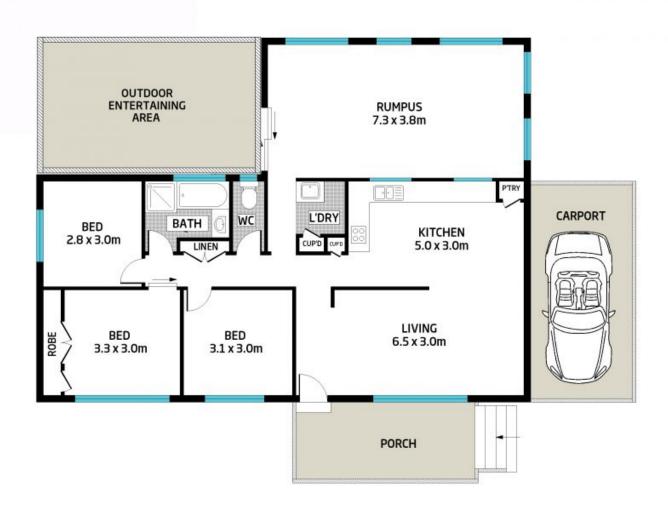

## Renovated Entertainer | 802m2 Block | Rear Access and Shed

- \* 3 bedrooms
- \* 1 bathroom
- \* 2 living areas
- \* Fully renovated \* Rear Covered deck
- \* Shed approx. 9m x 6.5m
- \* 802m2 Big usable block

The large open plan kitchen provides all the space a growing family needs or an entertainers dream with the easy serving access to the beautiful BBQ deck and living areas.

The central suburb location of the home offers exceptional exposure; great for a home business, heaps of on and off site parking, minutes away from the highway, train station, univ

## 93 Dohles Rocks Road, Kallangur

Scale in metres. Indicative only. Dimensions are approximate. All information contained here in is gathered from source is believe to be reliable. However we cannot guarantee its accuracy and interested persons should rely on their own enquiries.