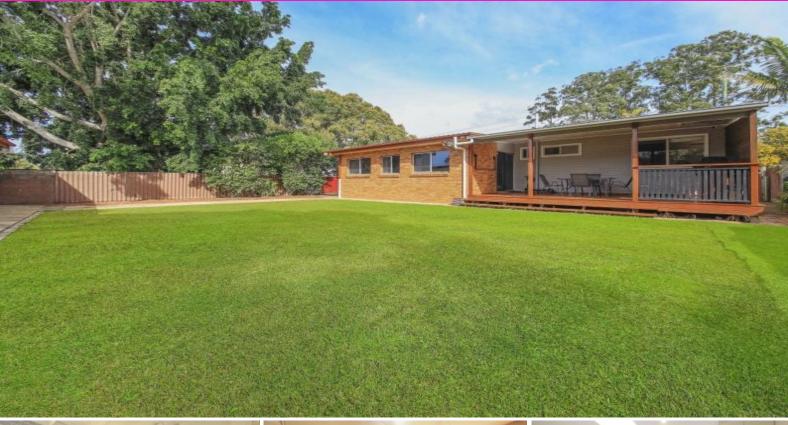

## Renovated Entertainer | 802m2 Block | Rear Access and Shed

- \* 3 bedrooms
- \* 1 bathroom
- \* 2 living areas
- \* Fully renovated \* Rear Covered deck
- \* Shed approx. 9m x 6.5m
- \* 802m2 Big usable block

The large open plan kitchen provides all the space a growing family needs or an entertainers dream with the easy serving access to the beautiful BBQ deck and living areas.

The central suburb location of the home offers exceptional exposure; great for a home business, heaps of on and off site parking, minutes away from the highway, train station, univ