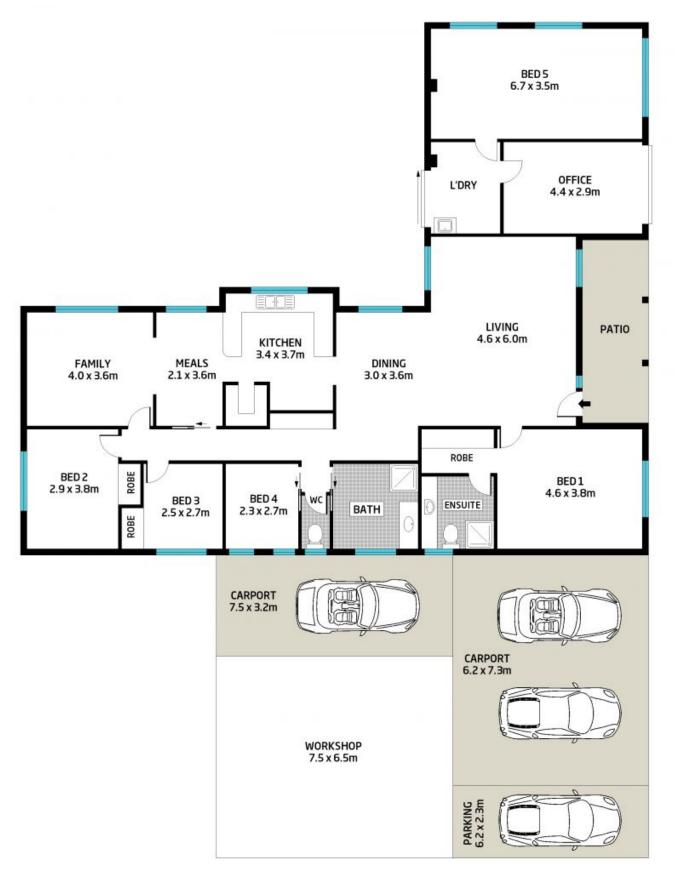

## 3-5 Elmwood Drive Bray Park

Scale in metres. Indicative only, Dimensions are approximate. All information contained here in is gathered from shutra to believe a to be reliable. However we cannot guarantee its accuracy and interested persons should rely on their own enquiries.