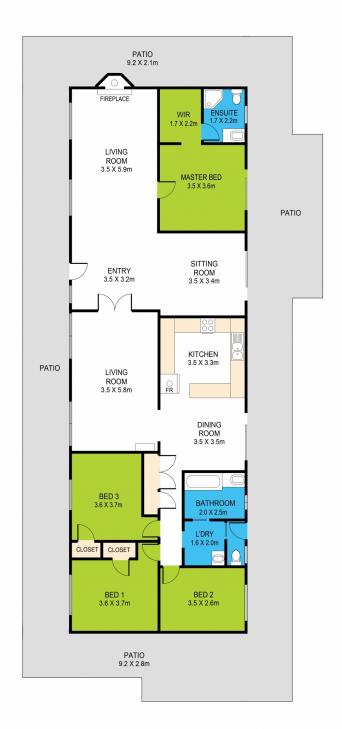

#### SNAPSHOT

- \* 10480m2 rural allotment
- \* 4 bedrooms
- \* 2 bathrooms
- \* 2 living areas
- \* 2 fireplaces
- \* 3 car accommodation
- \* Large workshop/shed
- \* Pool and outdoor entertaining areas
- \* 6.2kWh solar

### FLOOR PLAN

## 285 Mount O'Reilly Road, Samford Valley

Whilst every attempt has been made to ensure accuracy, floor plans are representative and should be used as a guide only