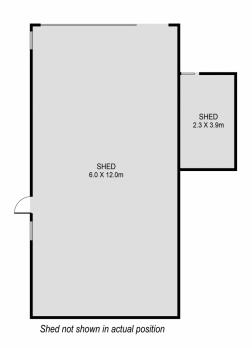

#### SNAPSHOT

- \* 10480m2 rural allotment
- \* 4 bedrooms
- \* 2 bathrooms
- \* 2 living areas
- \* 2 fireplaces
- \* 3 car accommodation
- \* Large workshop/shed
- \* Pool and outdoor entertaining areas
- \* 6.2kWh solar

### FLOOR PLAN

## 285 Mount O'Reilly Road, Samford Valley

Whilst every attempt has been made to ensure accuracy, floor plans are representative and should be used as a guide only