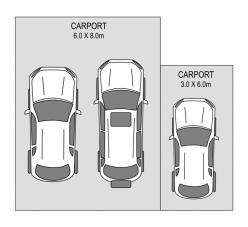

#### SNAPSHOT

- \* 10480m2 rural allotment
- \* 4 bedrooms
- \* 2 bathrooms
- \* 2 living areas
- \* 2 fireplaces
- \* 3 car accommodation
- \* Large workshop/shed
- \* Pool and outdoor entertaining areas
- \* 6.2kWh solar

### FLOOR PLAN

## 285 Mount O'Reilly Road, Samford Valley

Whilst every attempt has been made to ensure accuracy, floor plans are representative and should be used as a guide only