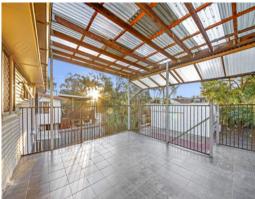

## 80 Stanley Street STRATHPINE, QLD







# home buyer SNAPSHOT

- \* 3 bedrooms + Downstairs Studio with Shower & Toilet
- \* 2 bathroom
- \* Living areas upstairs & down
- \* Freshly painted
- \* Shed approx. 9.5m x 6m
- \* 625m2 Big usable block

Parts of the home have already been improved, including the kitchen, bathroom and large rear shed.

Perfect for the Home Business, Investor or first

To inspect this home please contact the listing agent or attend an advertised open home...



#### **Jason Mrak**

0413 577 211



COVERED DECK



# **FLOORPLAN**





### 80 Stanley Street, Strathpine

Scale in metres. Indicative only, Dimensions are approximate. At information contained here in is gathered from sources we believe to be reliable. However we cannot guarantee its accuracy and i