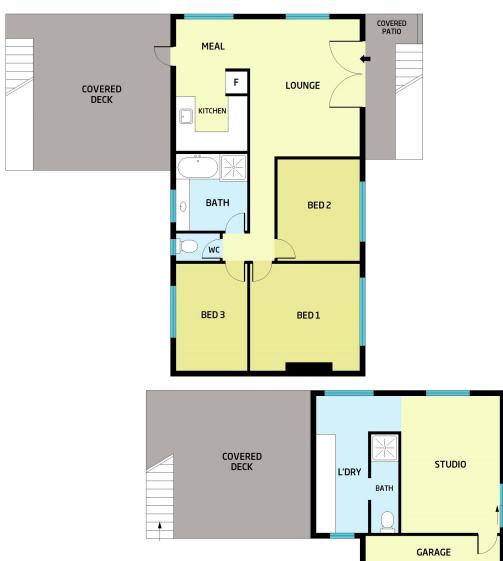

# **FLOORPLAN**

### 80 Stanley Street, Strathpine

Scale in metres. Indicative only, Dimensions are approximate. At information contained here in is gathered from sources we believe to be reliable. However we cannot guarantee its accuracy and interested parsons should rely on their own enquiries.