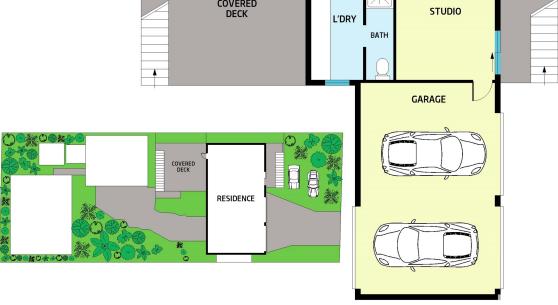

# **FLOORPLAN**

### 80 Stanley Street, Strathpine

Scale in metres. Indicative only, Dimensions are approximate. At information contained here in is gathered from sources we believe to be reliable. However we cannot guarantee its accuracy and interested parsons should rely on their own enquiries.