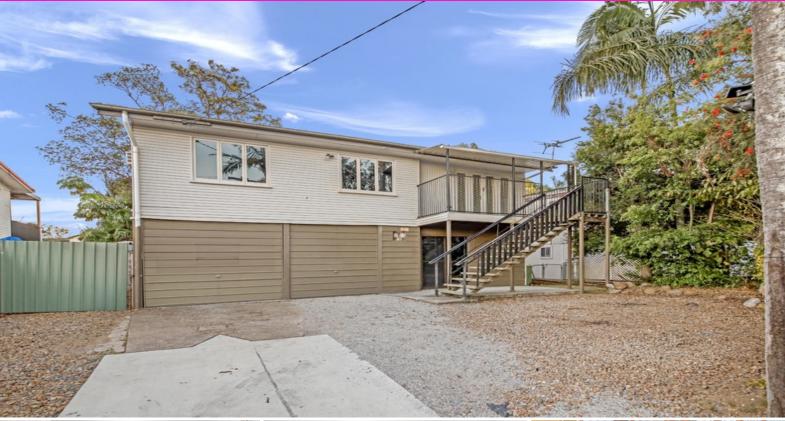

## 80 Stanley Street STRATHPINE, QLD

# home buyer SNAPSHOT

- \* 3 bedrooms + Downstairs Studio with Shower & Toilet
- \* 2 bathroom
- \* Living areas upstairs & down
- \* Freshly painted
- \* Shed approx. 9.5m x 6m
- \* 625m2 Big usable block

Parts of the home have already been improved, including the kitchen, bathroom and large rear shed.

Perfect for the Home Business, Investor or first

To inspect this home please contact the listing agent or attend an advertised open home...