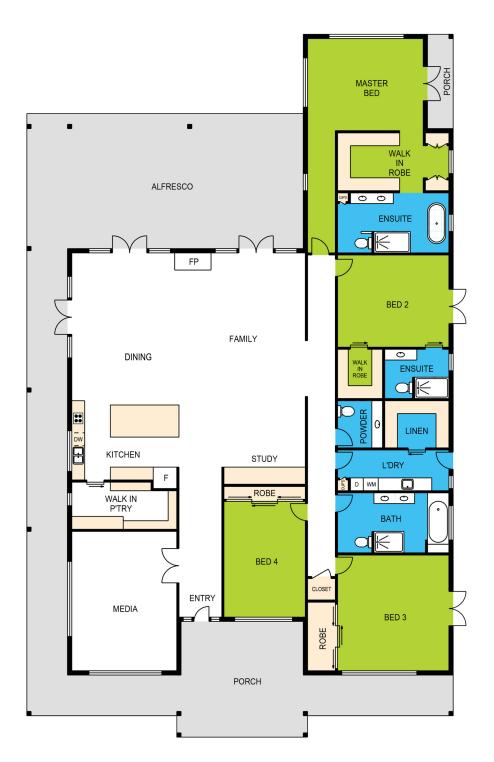

## **SNAPSHOT**

- \* 5 acres
- \* 4 bedrooms
- \* 3.5 bathrooms
- \* 2 living areas
- \* Studio/office/workshop
- \* Outdoor entertaining areas
- \* Dual-living potential
- \* Vegie gardens and fruit trees
- \* Water bore, large tank storage, creeks