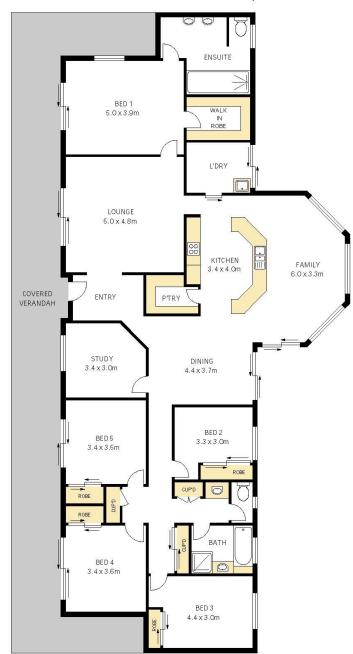

### Jason Mrak

0413 577 211

**Ground Floor** 

# 18 Balmoral Road, Draper

Scale in metres. Indicative only, Dimensions are approximate,  $\ell$ , information contained here in is gathered from sources we believe to be reliable. However we cannot guarantee its accuracy and interested persons should rely on their own enquiries.