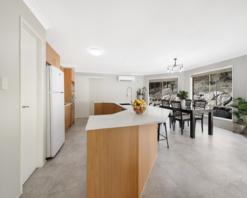

#### Brief

- Renovated bathrooms

The well appointed kitchen in the centre of the home features stainless steel appliances,