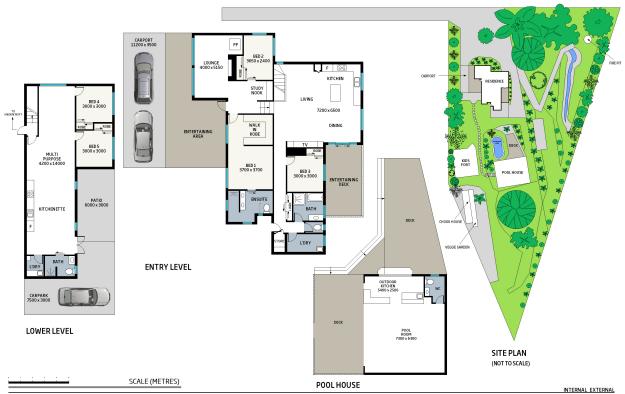

## 13 WOODVIEW STREET, SAMFORD VALLEY

LOWER LEVEL 84sqm 51sqm
UPPER LEVEL 154sqm 98sqm
TOTAL 238sqm 149sqm