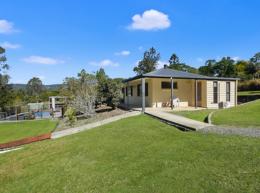

## Samford Starter, 2.5 Acres, Deck, Pool, Sheds, Stables and Paddocks

2.5 acre

3 bedroom + study 1.5 bathroom

High ceilings with exposed beams in living areas

Insulated roof

Newly installed air conditioners

Ceiling fans all rooms

All led lighting

Enclosed wood fireplace

Gas stove and oven

Verandas around 3 sides.

Patio out the back.

deck on the side overlooking the pool area.

6x9x2.4m shed at the back of house