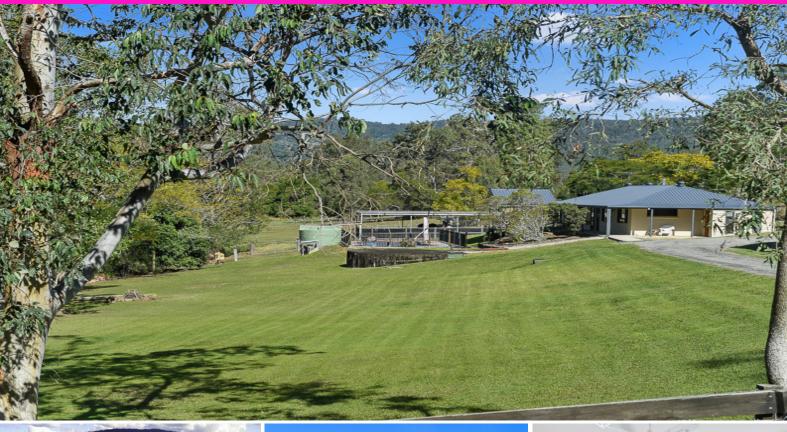

## Samford Starter, 2.5 Acres, Deck, Pool, Sheds, Stables and Paddocks

2.5 acre

3 bedroom + study 1.5 bathroom

High ceilings with exposed beams in living areas

Insulated roof

Newly installed air conditioners

Ceiling fans all rooms

All led lighting

Enclosed wood fireplace

Gas stove and oven

Verandas around 3 sides.

Patio out the back.

deck on the side overlooking the pool area.

6x9x2.4m shed at the back of house

6x12x3.6m shed with 3m wide awning and large electric roller door at front of property wit