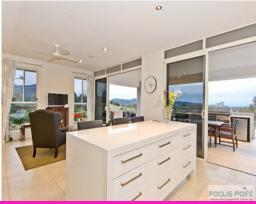

## Features

of year

- Glass fenced 11 x 4 metres pool
- Fully fenced block, fruit orchard & vegetable garden
- Large childrens playground with soft fall installed
- 2.7m ceilings throughout with square set cornicing
- Villeroy and Boch ceramic toilets and basins
- Jetmasteropen fireplace in living
- Fully wired & networked for 5 wireless audio zones/ Speakers in lounge room, media room,