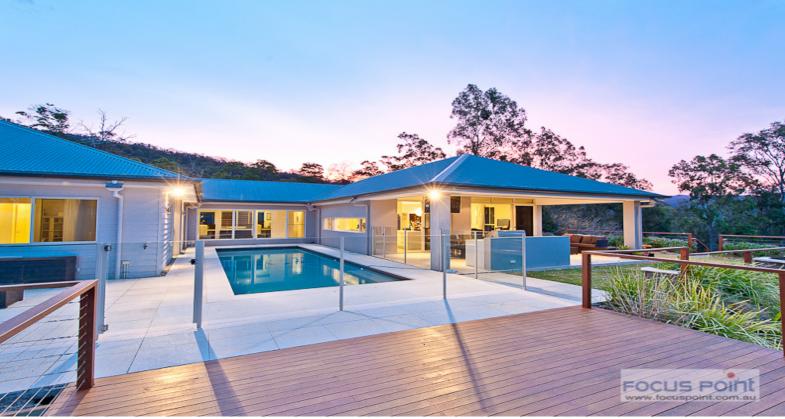

## Award-winning & innovative design redefines acreage living & the concept

The beautiful and dramatic focal points of the home are the glass framed & louvered features creating light filled living spaces, including the wall hugging vibrant blue lit pool allowing it to be admired from many areas internally & externally.

## Features

of year

- Glass fenced 11 x 4 metres pool
- Fully fenced block, fruit orchard & vegetable garden
- Large childrens playground with soft fall installed
- 2.7m ceilings throughout with square set cornicing
- Villeroy and Boch ceramic toilets and basins
- Jetmasteropen fireplace in living
- Fully wired & networked for 5 wireless audio zones/ Speakers in lounge room, media room,