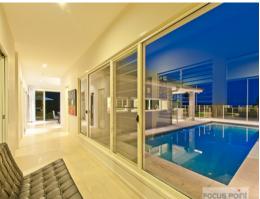

## Award-winning & innovative design redefines acreage living & the concept

The beautiful and dramatic focal points of the home are the glass framed & louvered features creating light filled living spaces, including the wall hugging vibrant blue lit pool allowing it to be admired from many areas internally & externally.

## Features

of year

- Glass fenced 11 x 4 metres pool
- Fully fenced block, fruit orchard & vegetable garden
- Large childrens playground with soft fall installed
- 2.7m ceilings throughout with square set cornicing
- Villeroy and Boch ceramic toilets and basins
- Jetmasteropen fireplace in living
- Fully wired & networked for 5 wireless audio zones/ Speakers in lounge room, media room,