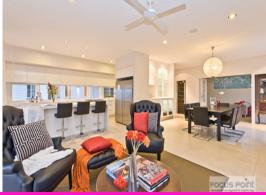

## Features

of year

- Glass fenced 11 x 4 metres pool
- Fully fenced block, fruit orchard & vegetable garden
- Large childrens playground with soft fall installed
- 2.7m ceilings throughout with square set cornicing
- Villeroy and Boch ceramic toilets and basins
- Jetmasteropen fireplace in living
- Fully wired & networked for 5 wireless audio zones/ Speakers in lounge room, media room,