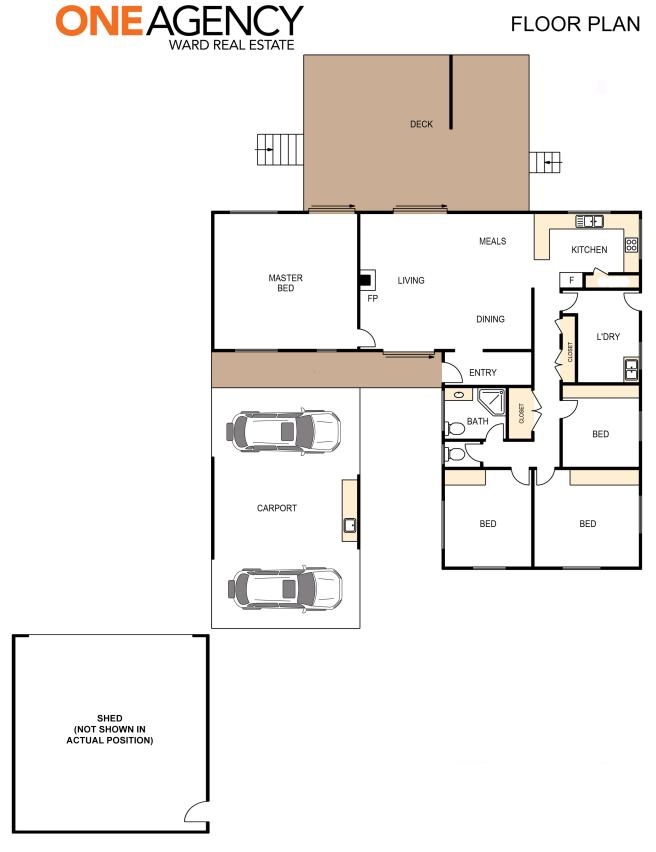

#### Complete Acreage Package with arena, paddocks, dam and shelters.

This 4 bedroom home offers a lot on a budget with big north east facing deck, sneak peaks of the mountain ranges, horse paddocks, 60m x 20m horse arena, day yards and horse shelters and more all in a picturesque country setting.

#### Features

- Wight's Mountain address
- Designed as a 3 or 4 bedroom home
- Well appointed U shaped kitchen

Great coffee shops and the Samford Hotel, excellent restaurants and local lifestyle includ