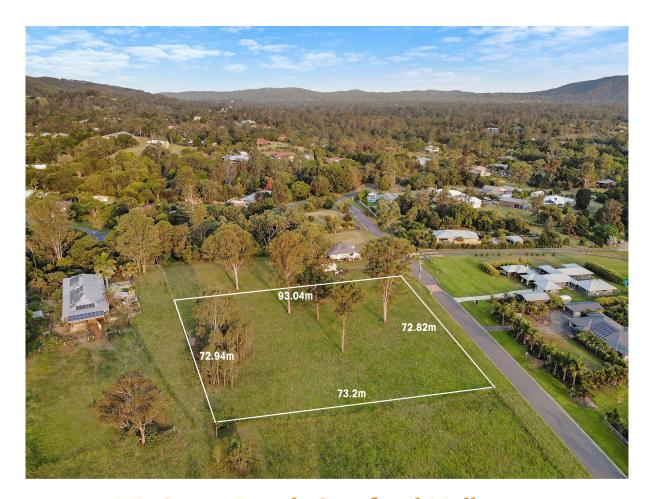

## SITE PLAN

## 4 Reiners Road, Samford Valley 6001m2

Scale in metres. indicative only. Dimensions are approximate. All information contained here in is gathered from sources we believe to be reliable. However we cannot guarantee its accuracy and interested persons should rely on their own enquiries.