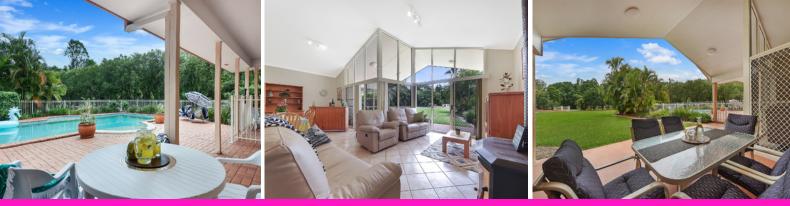

Outdoor living flows from the family, lounge and dining areas, all of which are serviced by the stunning chef's kitchen. The entertainers pavilion is the showpiece of the home that blends flawlessly with the extensive outdoor patios and pool area.

Family living/ kitchen forms the centrepiece of the home with vaulted ceilings, a beautiful atrium feel with walls of glass which showcases the endless garden views. The kitchen is an entertainers dream with expansive bench-space and an abundance of storage. The formal wing provides entry, 2 more built-in bedrooms, 3rd bathroom, formal lounge and dining room