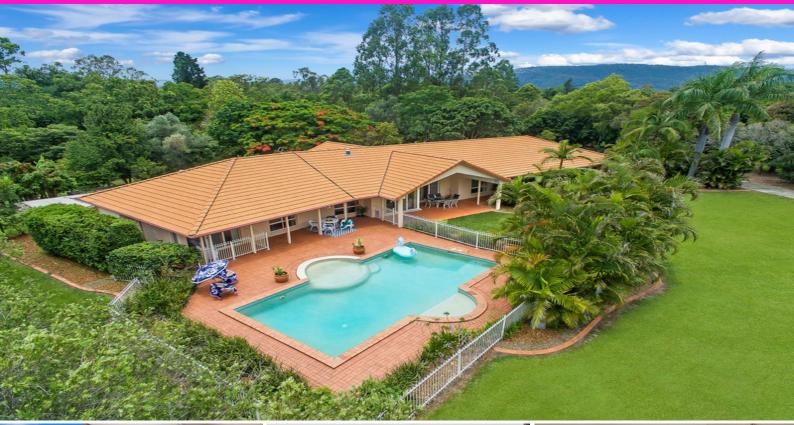

## ?Sherwood House" Understated elegance on a prized level 6000m2 acreage.

This intriguing home is privately positioned from the road on a 1.5 acre estate. Exclusive gated entry, established treelined grounds and meandering drive as you arrive at the doorstep of this home.

Outdoor living flows from the family, lounge and dining areas, all of which are serviced by the stunning chef's kitchen. The entertainers pavilion is the showpiece of the home that blends flawlessly with the extensive outdoor patios and pool area.