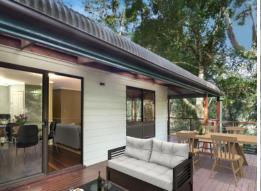

## Secluded Rainforest Hideaway, Artist pad or weekender? Escape to your own sanct

Part of the Mt Glorious community, and surrounded by National Park, this cosy rain forest retreat is peacefully nestled amongst nature on over half an acre (2601m2). Feed the birds from the elevated deck and wrap around verandas which allow you get up close.

This charming rain forest cottage enjoys a Northerly aspect on a picturesque, elevated block. An easy use kitchen, new bathroom and open plan living and dining areas - enjoy the warmth of a toasty fireplace.