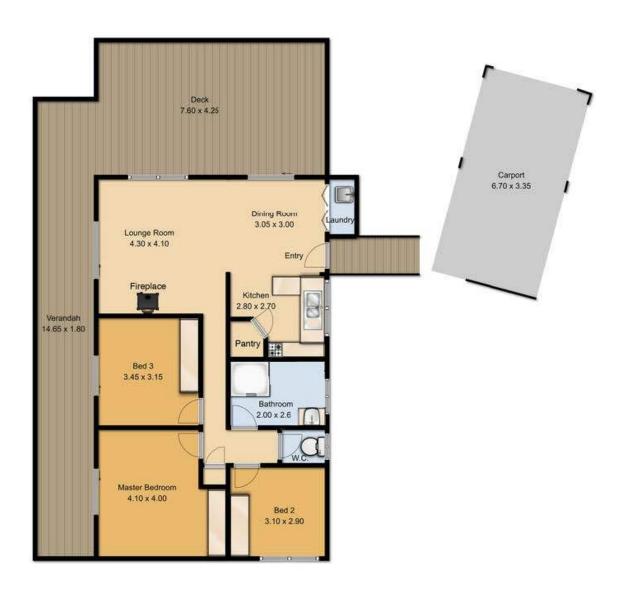

## FLOOR PLAN

## 14 Alex Road, Mount Glorious

Scale in metres, indicative only. Dimensions are approximate. All information contained here in is gathered from sources we believe to be reliable. However we cannot guarantee its accuracy and interested persons should rely on their aware negatives.