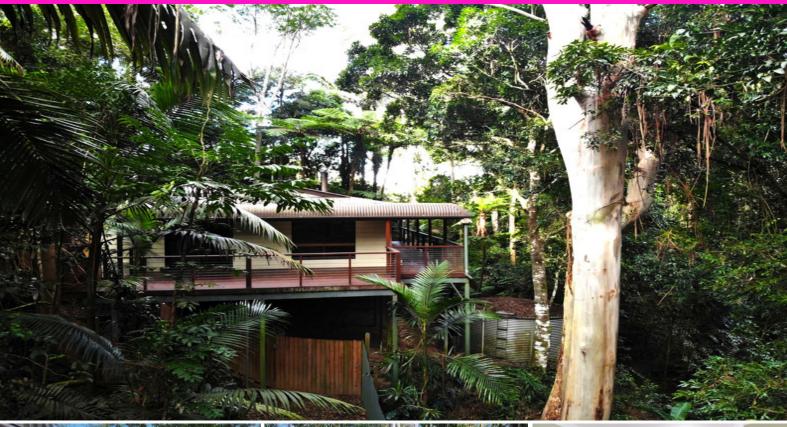

## Secluded Rainforest Hideaway, Artist pad or weekender? Escape to your own sanct

Part of the Mt Glorious community, and surrounded by National Park, this cosy rain forest retreat is peacefully nestled amongst nature on over half an acre (2601m2). Feed the birds from the elevated deck and wrap around verandas which allow you get up close.

This charming rain forest cottage enjoys a Northerly aspect on a picturesque, elevated block. An easy use kitchen, new bathroom and open plan living and dining areas - enjoy the warmth of a toasty fireplace.