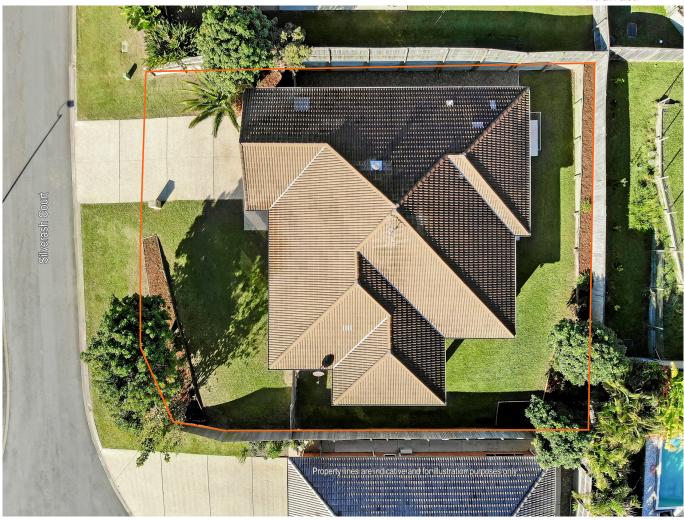

An excellent galley kitchen, which is central to all the living areas, allowing the family meals to be created whilst keeping an eye on the children's homework.

Features include.-

Positioned on a larger 701m2 allotment this offers separation from the neighbours and sid