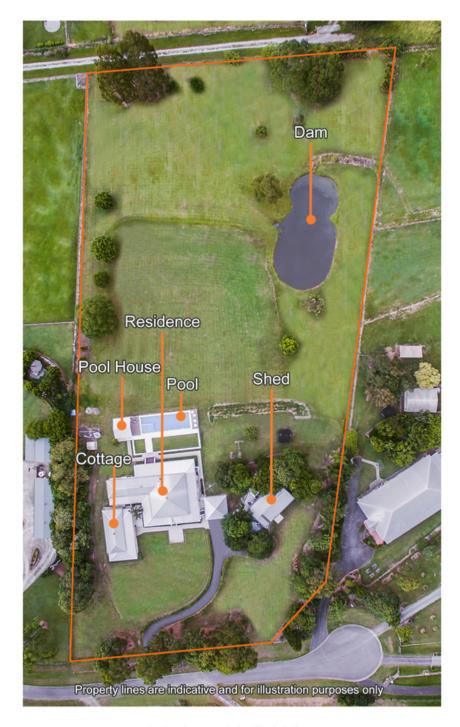

# SITE PLAN

1.67ha with DAM POOL and LANDSCAPED GARDENS MOUNTAIN VIEWS

# 35 Nullamanna Road, Camp Mountain