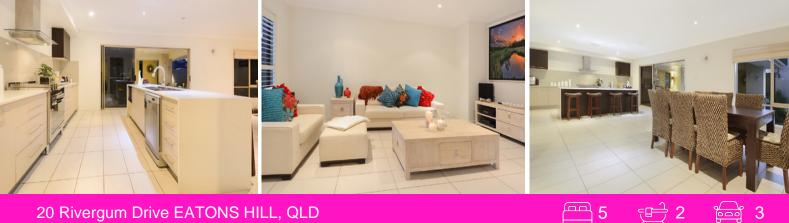

## 20 Rivergum Drive EATONS HILL, QLD

## **Eatons Hill Entertainer**

Light filled & generously proportioned interiors, combined with fully landscaped exteriors suggest a simple low maintenance lifestyle in this custom design Metricon Home. Spread across two levels and totalling a massive 394m2 (42.41 squares) the floor plan design incorporates five living areas, four oversize built-in bedrooms plus a separate office space.