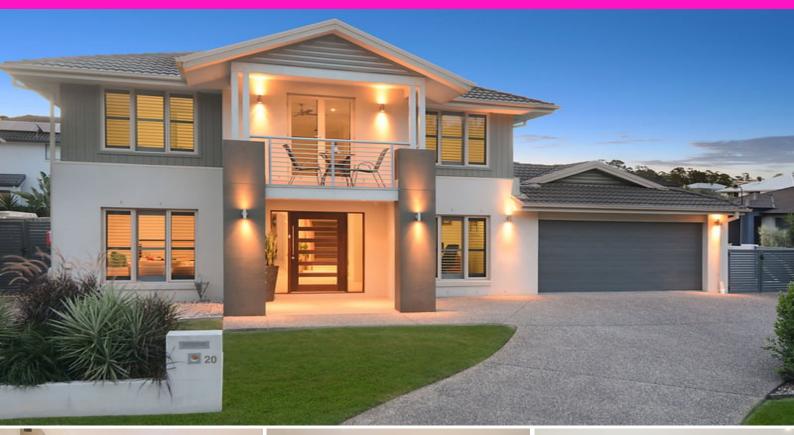

## 20 Rivergum Drive EATONS HILL, QLD

## **Eatons Hill Entertainer**

Light filled & generously proportioned interiors, combined with fully landscaped exteriors suggest a simple low maintenance lifestyle in this custom design Metricon Home. Spread across two levels and totalling a massive 394m2 (42.41 squares) the floor plan design incorporates five living areas, four oversize built-in bedrooms plus a separate office space.

Positioned on a 597m2 corner allotment opposite council parkland and walkways; this home is conveniently located but offers a peaceful outlook rarely found within modern estates.

Extra features in brief:-