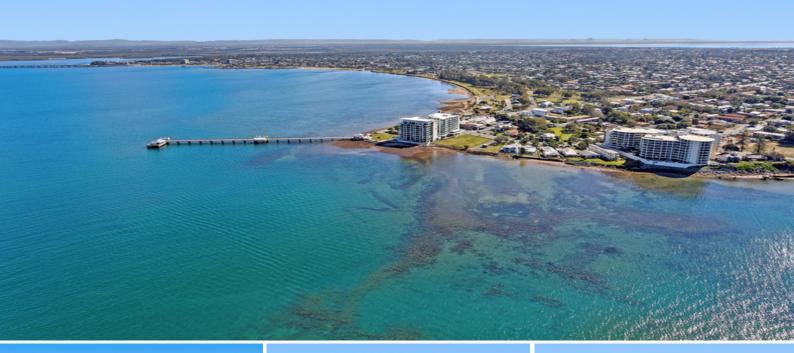

## Woody Point Penthouse

This north east facing Penthouse apartment sits on Woody Point's famous waterfront strip overlooking the Gayundah Wreck and offers the most magnificent views across Moreton Bay to Moreton and North Stradbroke Islands back to Brisbane City and across to the Hinterlands.

This property offers the most unique and absolutely stunning lifestyle which many dream about but only few will experience. There is no other Penthouse positioned in such a location in Brisbane that enjoys this absolute bay frontage location with uninterrupted views and overlooking such a precious part of South East Queensland.

Sitting on Level 10, this Penthouse offers sophistication and open plan living. The chef's kitchen with granite benches, stainless steel appliances and butler's pantry overlooks the open plan living with views to the covered outdoor terrace which also has shutters for year round use. There is a separate study or second lounge/dining area giving a light and a