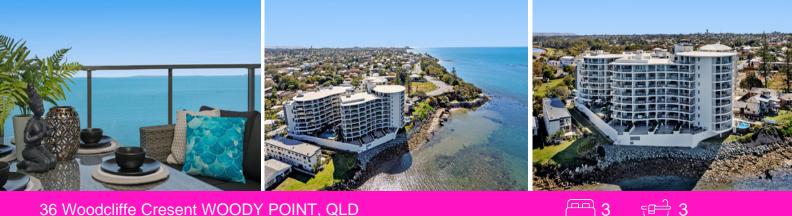

## 36 Woodcliffe Cresent WOODY POINT, QLD

## Woody Point Penthouse

This north east facing Penthouse apartment sits on Woody Point's famous waterfront strip overlooking the Gayundah Wreck and offers the most magnificent views across Moreton Bay to Moreton and North Stradbroke Islands back to Brisbane City and across to the Hinterlands.

This property offers the most unique and absolutely stunning lifestyle which many dream about but only few will experience. There is no other Penthouse positioned in such a location in Brisbane that enjoys this absolute bay frontage location with uninterrupted views and overlooking such a precious part of South East Queensland.

Sitting on Level 10, this Penthouse offers sophistication and open plan living. The chef's kitchen with granite benches, stainless steel appliances and butler's pantry overlooks the open plan living with views to the covered outdoor terrace which also has shutters for year round use. There is a separate study or second lounge/dining area giving a light and a