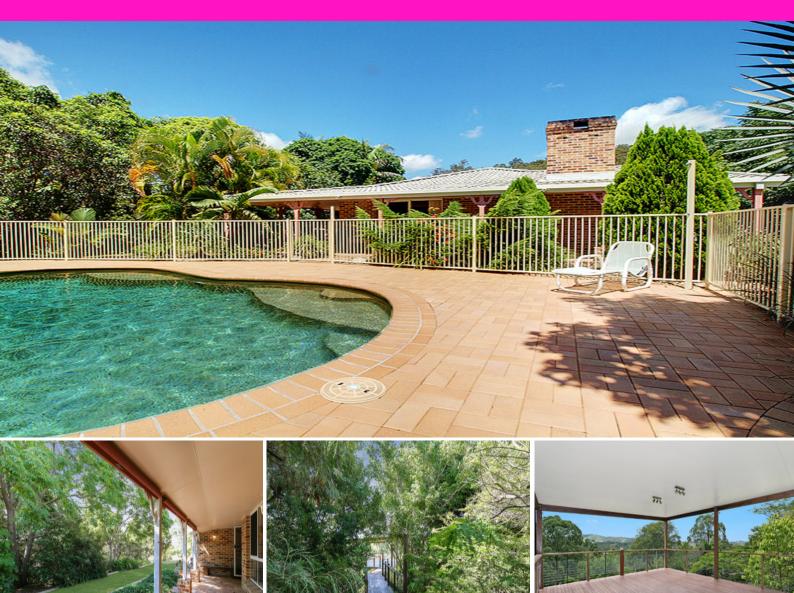

## Views and deck to entertain the largest family

Sitting on one of the finest one and a half acre blocks in this prestigious estate of Samford Valley this stunning colonial style home offers a little something for every member of the family. Landscaped with town water, it is a private oasis that provides a safe place to raise a family with established child friendly gardens and beautiful mature trees. Just sit back and admire the peaceful outlook to the surrounding mountain ridge tops and enjoy the spectacular Samford Valley views from the covered entertaining deck.

The central gourmet kitchen finished with granite benchtops provides a centrepiece for year round entertaining - flowing through to the formal lounge/dining and out to the deck where you can keep an eye on the kids playing in the back yard or swimming in the pool. Wake up to the sound of birds in one of the oversized bedrooms, a separate parents' wing with built in wardrobes and ensuite, 2 additional bedrooms with built-in robes and a 4th bedroom currently set up as a built-in office. The home also offers generous storage, ducted air