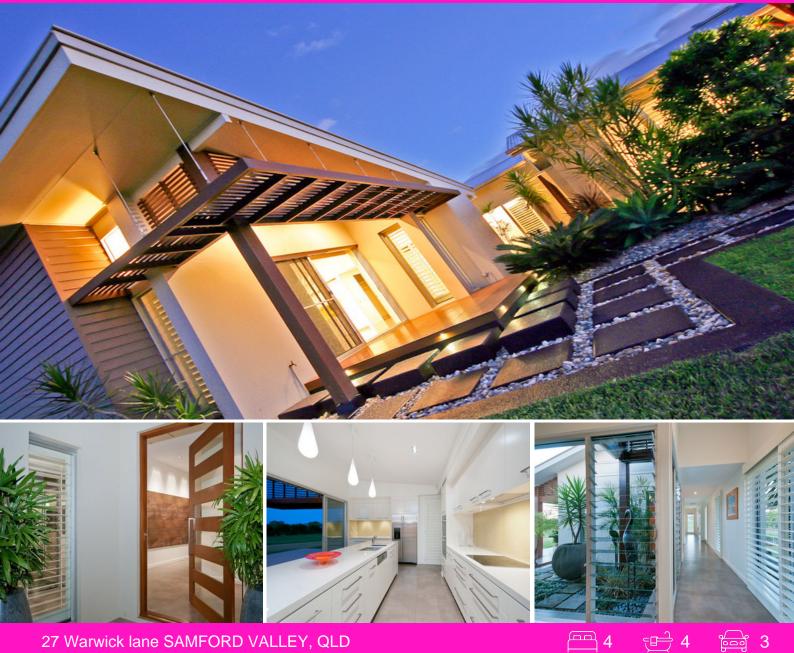

## 27 Warwick lane SAMFORD VALLEY, QLD

## Quality & Class - Urban styling meets Samford Country - HIA Finalist

Built by HIA awarding winning builders ???Samford builder's??? this is an innovation of clean lines, modern simplicity and practical styling enjoying the best of indoor and outdoor living.

Brief-

- 2006 HIA Finalist
- 4 bedrooms and 4 bathrooms ( 3 ensuites and built in office/studies)
- Separated main bedroom suite
- Plantation shutters throughout and

The master suite is simply beautiful boasting luxurious ensuite with dual vanities, make