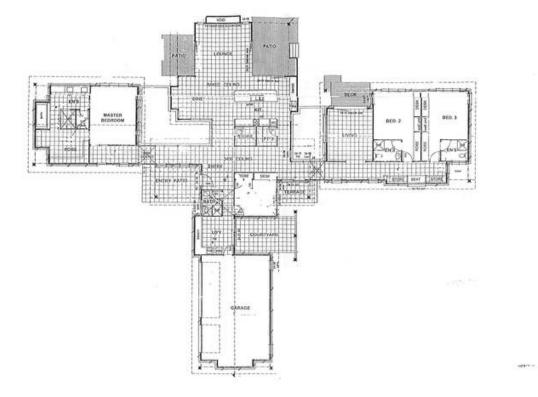

Brief-

- 2006 HIA Finalist
- 4 bedrooms and 4 bathrooms ( 3 ensuites and built in office/studies)
- Separated main bedroom suite
- Plantation shutters throughout and

The master suite is simply beautiful boasting luxurious ensuite with dual vanities, make