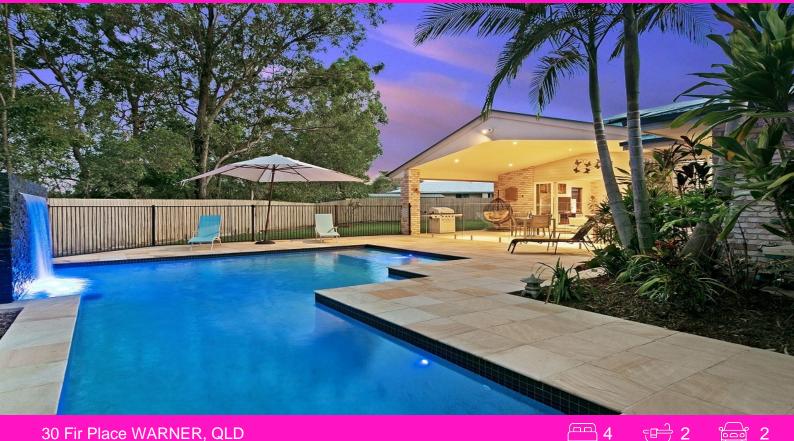

## 30 Fir Place WARNER, QLD

## PRIVATE FAMILY OASIS ON A RARE 1113M2 PLUS SIDE ACCESS FOR A CARAVAN OR BOAT.

A superb family retreat of excellent space, privacy and quality, this modern home offers a resort-like environment on a generous 1,113sqm allotment adjoining surrounding parklands. It sits at the end of a boutique cul-de-sac and combines a spacious single level layout, quality modern finishes and landscaped outdoor areas to make an entertainer's oasis dedicated to low maintenance in/outdoor living. The result is a quiet sanctuary that is just a few minutes to schools and shopping amenities.

- A flowing floorplan features lounge, living, dining and a kids retreat
- Bright northerly rear aspect and leafy outlooks over the parklands
- An easy flow out to a sheltered dining pavilion and swimming pool
- Four double bedrooms include a master suite with views across the pool
- Entertainer's kitchen featuring an island bench and quality appliances
- Ducted air-conditioning, 5000L water tank and an auto double garage
- Easy access to Genesis Christian College, Warner marketplace and Strathpine shopping Centre