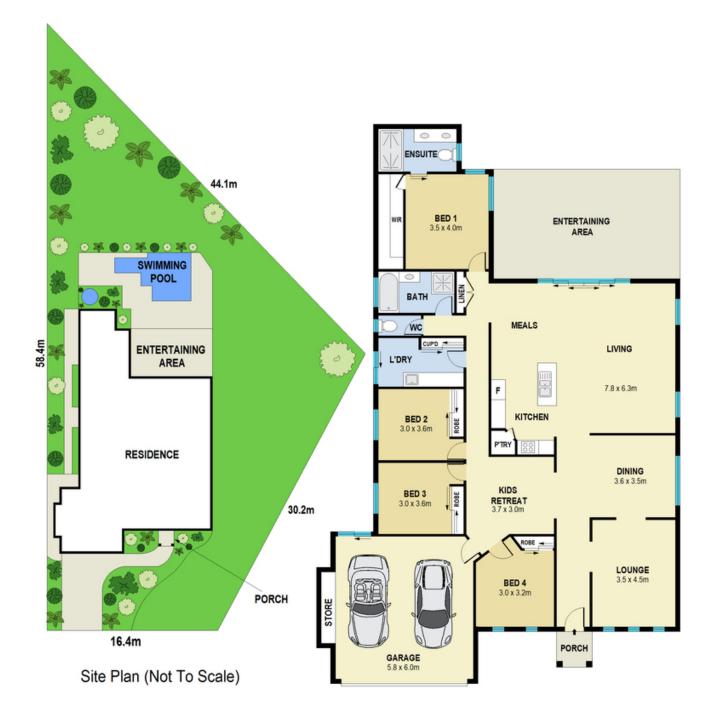

- A flowing floorplan features lounge, living, dining and a kids retreat
- Bright northerly rear aspect and leafy outlooks over the parklands
- An easy flow out to a sheltered dining pavilion and swimming pool
- Four double bedrooms include a master suite with views across the pool
- Entertainer's kitchen featuring an island bench and quality appliances
- Ducted air-conditioning, 5000L water tank and an auto double garage
- Easy access to Genesis Christian College, Warner marketplace and Strathpine shopping Centre

**Jason Mrak** 0413 577 211

Scale in metres. Indicative only. Dimensions are approximate. all information contained here in is gathered from sources we believe to be reliable. However we cannot guarantee its accuracy and interested persons should rely on their own enquiries. Floor Plan by Digital Real Estate. www.digitalre.com.au