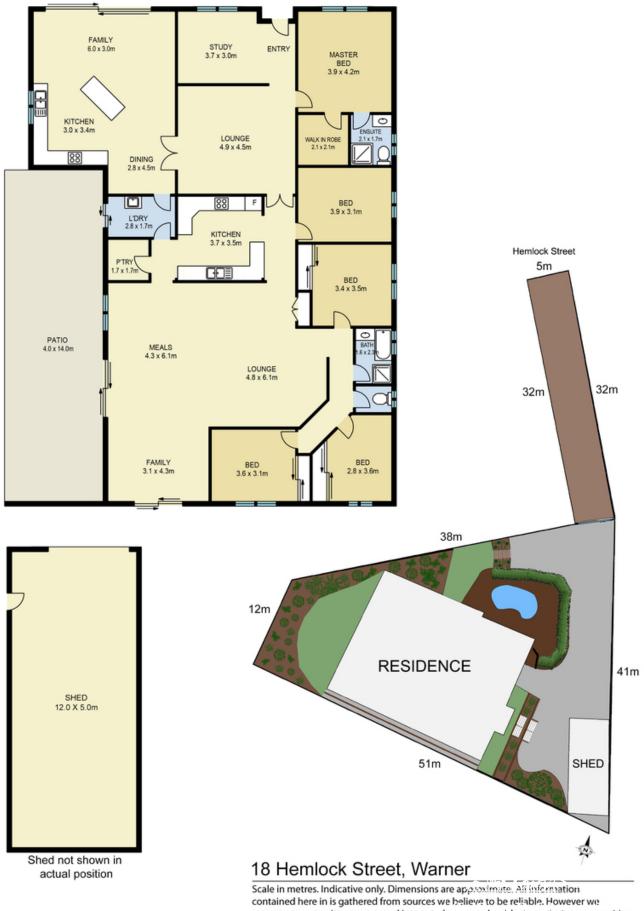

## Warner mini Acreage on 1250m2

Privately set back from the street, extended families will truly appreciate the beautifully spacious proportions of this modern single storey residence along with its quality design and versatile interior layout. Nestled on a large 1,295sqm level block with expansive outdoor areas, it offers excellent space and flexibility with potential for dual living arrangement. It is also ideally located with easy access to all amenities including schools, shopping and surrounding parklands.