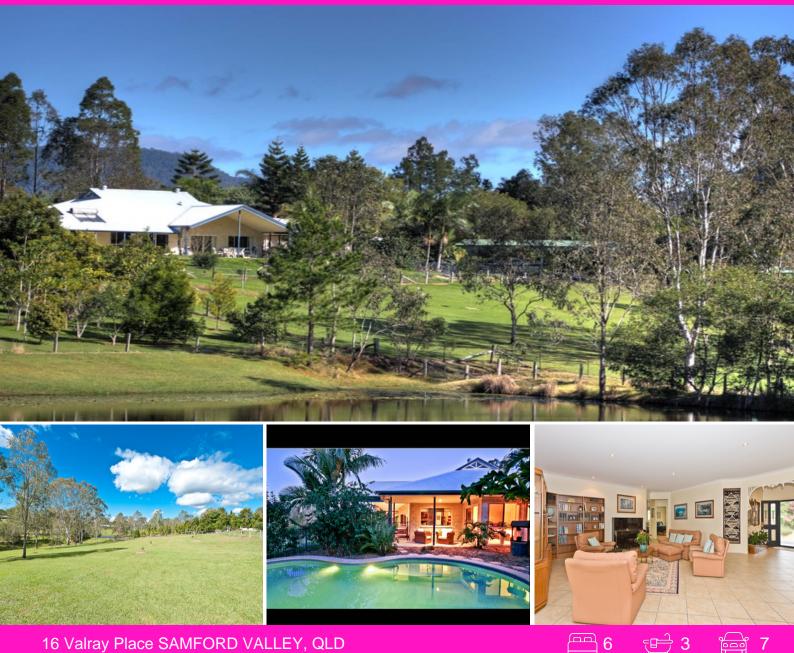

## 16 Valray Place SAMFORD VALLEY, QLD

## Position, Aspect, Breezes, Cul de sac ??? 4.3 acres on the doorstep of Samford V

Originally retained by the developer as the best block in the estate. The location is outstanding. 1.5 km from the village, 1 km from the school, the land fans open to the North East. The living areas of this 517m square home are sunbathed in winter and shaded in summer.

Cool summer breezes are captured and winter westerlies evaded. There is no through traffic past your door at this quiet, neighbourly address.

Features

Low maintenance Sandstone style colonial

Relax as your children abandon their computers to play outdoors in their very own natural