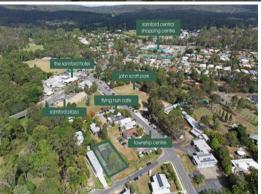

Work - Currently zoned Township Residential, yet perfectly located to enjoy the benefits of a home business or short term accommodation. Positioned within a 1 min walk to the Fly Nun Caf? and local shopping strip.