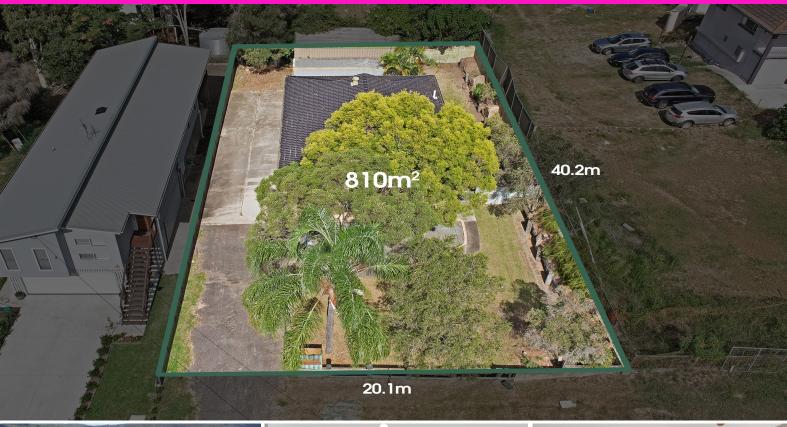

## Live, Work or develop in Samford's centre

Develop - Hugging Samford's Township Centre precinct, this property offers you the freedom of choice, ready to develop further being on 2 x 405m2 allotments, the unique opportunity to remove the existing dwelling and build new across two blocks, or build on 1 block and resell the other 405m2 land allotment.