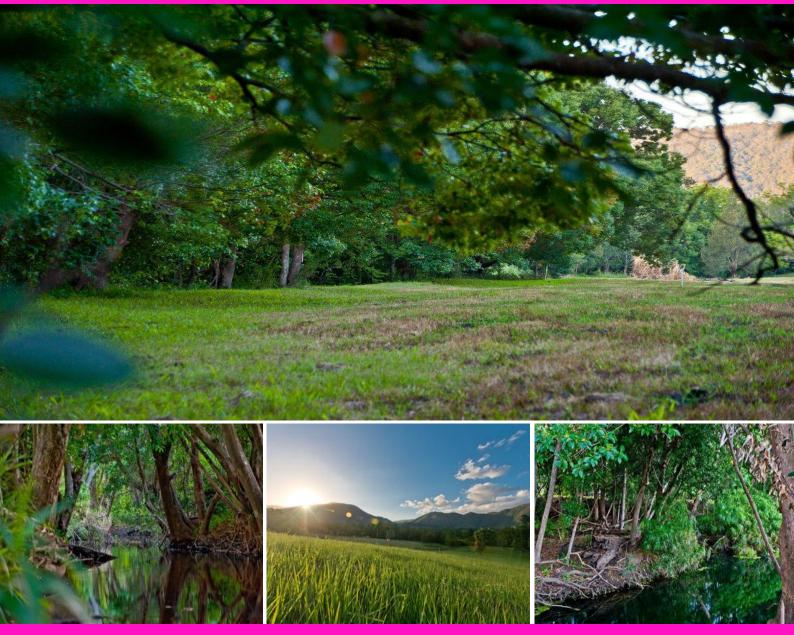

## HIGHVALE, QLD

Usable 4.4 horse acres with 200m of creek frontage

A 4.4 acres, truly uniqueacreage with elevated house position overlooking paddocks and Dawson Creek. Positioned only 6 minutes to Samford Village.

- Covenant free, this block offers architectural freedom
- Peaceful Dawson Creek frontage
- Established trees
- just over 30 mins to Brisbane CBD
- Established native forestry belt
- Natural gullies
- Dam
- Underground power