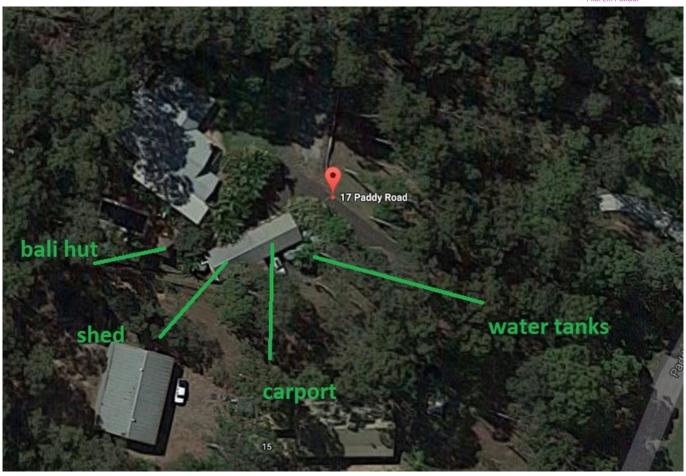

Bali hut and wide sun deck around pool area

Separated main bedroom with spacious ensuite

Salt water pool

Elevated and priavte

3 car plus garage with 3 car drive-thu carport

full bitumen drive

electric gate

cct security