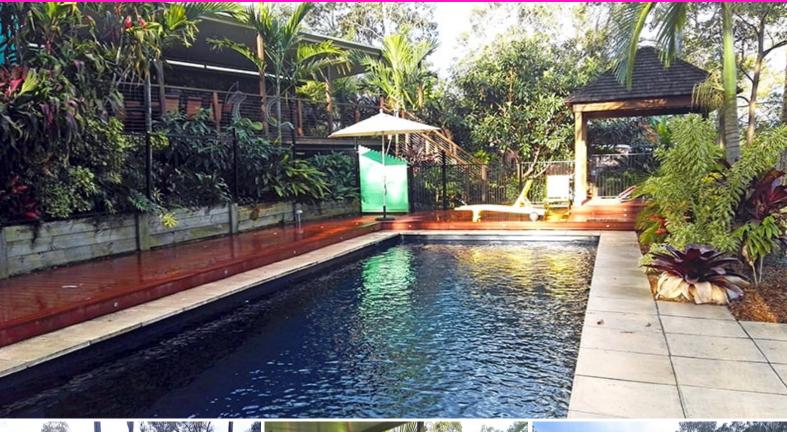

## a entertainer's sanctuary

Open plan living

Formal and informal living areas

New state of the art kitchen with dual ovens

large servery window onto cover entertaining deck

Built in outdoor servery

Pizza Oven

Bali hut and wide sun deck around pool area

Separated main bedroom with spacious ensuite

Salt water pool

Elevated and priavte

3 car plus garage with 3 car drive-thu carport

full bitumen drive

electric gate

cct security