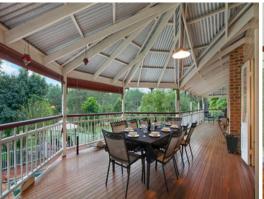

The estate consists of a traditional main residence plus a separate two-bedroom guesthouse with its own entry. The main residence has been expertly crafted and features a generous two-level floorplan with ornate 10ft ceilings, beautiful leadlights, VJ walls, home office, fretwork, antique lights and rare coloured glass windows. There is a gourmet timber kitchen and good sized upstairs bedrooms that capture leafy views over the grounds. Entertainers will love the outdoor areas that include wide wraparound verandahs on both levels and a