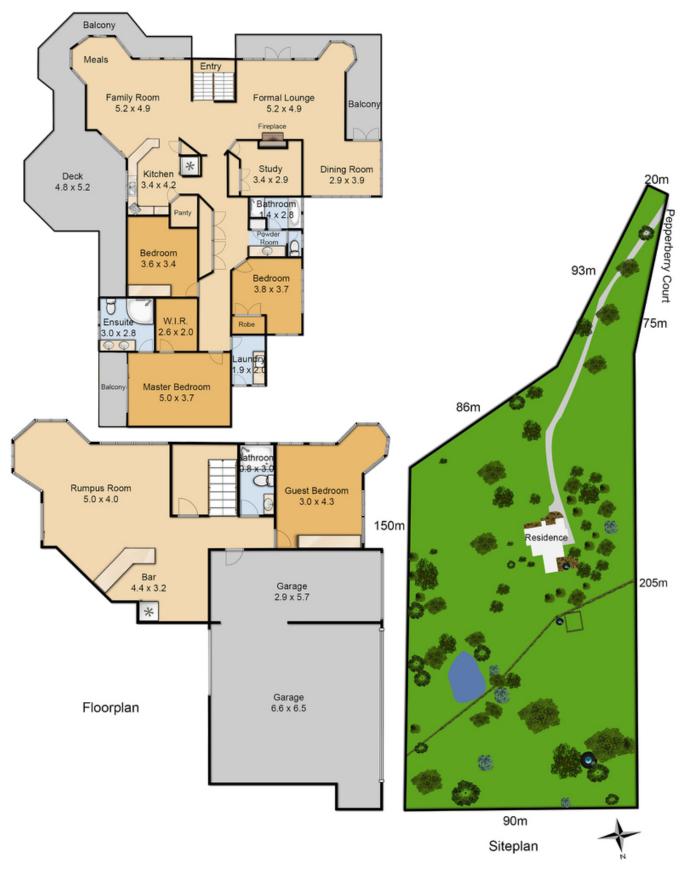

# Immaculate Federation Queenslander in award winning Lawson Valley Estate. Specta

Located in the award winning Lawson Valley Estate, and nestled on a hilltop, this immaculate Federation Queenslander enjoys breathtaking views to Mount Samson and the House Mountain Ranges. There are ample living areas and a generous NE facing entertaining rotunda, protected from the elements and often visited by King Parrots and Mountain Rosellas. All on 5 lush acres, ideal for horses, with 2 paddocks and a dam. Just 9 minutes from Samford Village

Lovingly built over 2 levels by a Queenslander specialist Master Builder, this beautiful home boasts fine details, like ornate ceiling roses and 6 inch Federation skirting in the formal areas, handmade leadlight entrance and kitchen doors, traditional fireplace with cedar mantel, Federation tiling in the main bathroom and ensuite and polished 6 inch spotted gum floors. The executive sized main bedroom offers a large walk-in robe, double vanity en

## 10 Pepperberry Court, Cedar Creek

Scale in metres. Indicative only. Dimensions are approximate. All adjoinstition contained here in is gathered from sources we believe to be reliable. However we cannot guarantee its accuracy and interested personal finally rely on their counterparts.