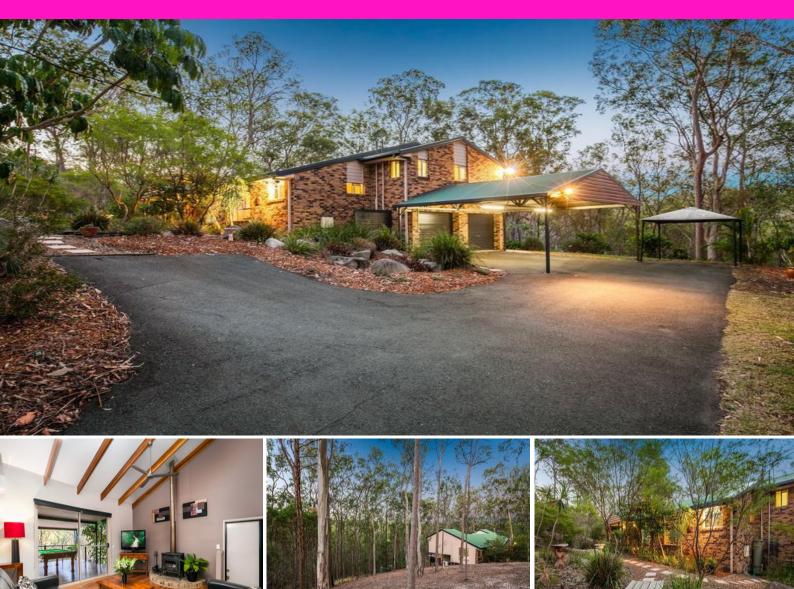

## 17 Boland court EATONS HILL, QLD

## Holiday retreat than a home

More like a holiday retreat than a home, this picturesque property is located on 7,899m2 of bushland. The generous entertainer's verandah is like an outdoor room, complete with TV fitting and views across the forest to Mt Coot-tha. It's the perfect spot to watch the native wildlife at sunset kangaroos, wallabies, lorikeets, even the odd echidna stops by. A separate undercover patio is ideal for barbeques, making this home an entertainer's dream. Close to the National Park, offering walking tracks and bike trails.