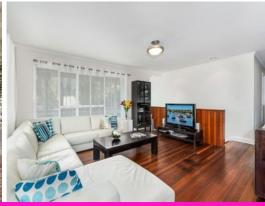

Cleverly designed to maximise natural light, afternoon breezes and views, this home boasts quality wooden floorboards throughout; air conditioning in the master bedroom and a renovated kitchen and bathroom.