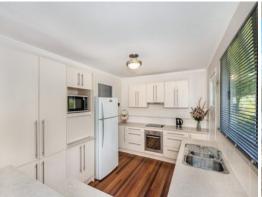

Cleverly designed to maximise natural light, afternoon breezes and views, this home boasts quality wooden floorboards throughout; air conditioning in the master bedroom and a renovated kitchen and bathroom.