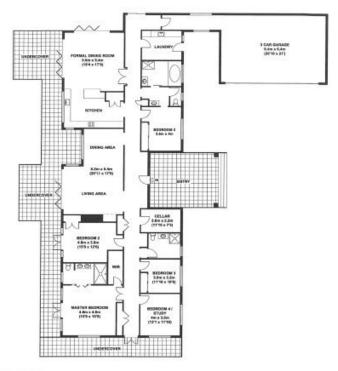

#### 200 ANDREW ROAD, MT SAMSON

Approx. gross internal area 4069 Sq Ft. / 378 Sq M.

#### FLOOR PLAN

Whilst every attempt has made to ensure the accuracy of the floorplans contained here measurements of doors, windows and rooms are approximate and no responsibility to taken for any error, ornission or mis-statement. These plans are for representation purposes only as defined by RICS Code of Measuring Practice and should be used as such by any prospective purchaser. The services, systems and appliances lated in this specification have not been tested by Chard and no guarantee as to their operating ability or efficiency can be given.