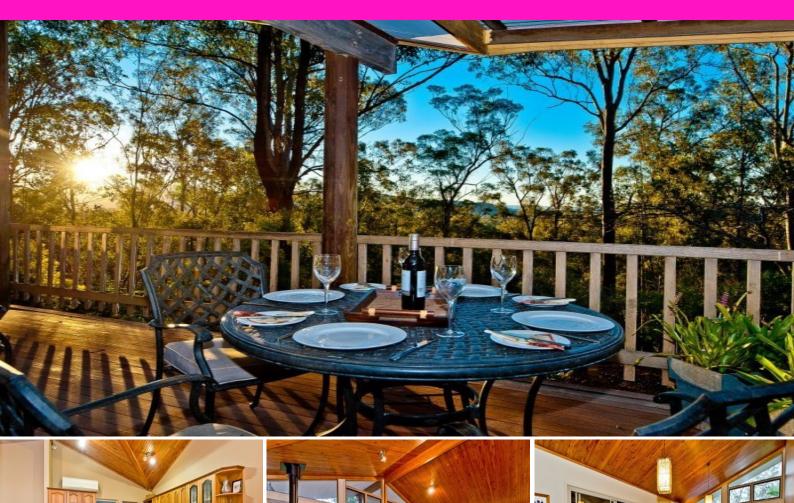

## Trees and tranquillity

Accommodation: This unique pole home captures cooling breezes in summer and enjoys the warmth of the fireplace in winter. Windows and glass sliding doors showcase picture perfect views and invite the outdoors in. The Tasmanian Blackwood Kitchen has a gas stove top and gas oven, and overlooks the open plan living and dining area. There's also a cosy lounge/media room. Downstairs offers a study or fourth bedroom, sitting area and the opportunity for further extend and development under.