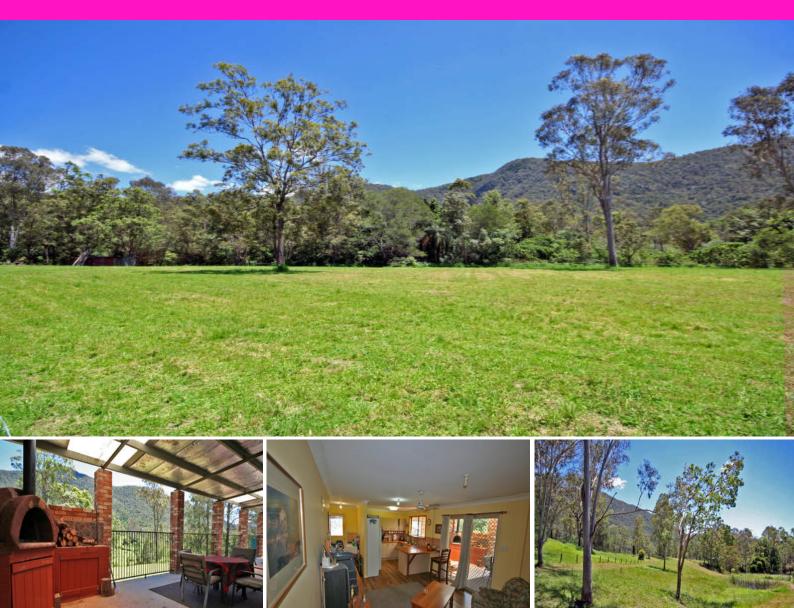

2 Lyell Court MOUNT SAMSON, QLD

Tradies Haven - Big Open Spaces - Private Setting - 3 Bed Cabin On 6 Beautiful A

Located in beautiful Mount Samson this private, usable 5.78 acre property features stunning Mount Samson backdrop. Meandering driveway leads through the rainforest gully and featured rockwork. Perfectly suited for horses with two large paddocks both with water (dam or trough).

Option one - More than just a shed, this comfortable three bedroom plus study cabin has it all including full kitchen, laundry and bathroom , 2 living rooms plus a 15m insulated veranda complete with pizza oven all that is left to do is sit back and enjoy Mt Samson view