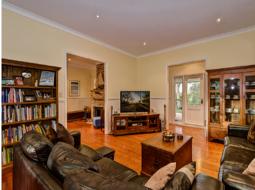

The house consists of 5 built-in bedrooms, three bathrooms, large study or 6th bedroom including a separated underroof self-contained studio and several spacious living areas. The stylish master bedroom is finished with generous walk-in robe, traditional ensuite with spa bath and postcard views from the love seat of the double bay windows. A selection of bedrooms and living areas lead out to the covered entertainment areas on the northern and southern sides of the home. Cascading natural light beams through the home with traditional double hung windows and glass filled doors. Lining the hallway are rows of storage cupboard