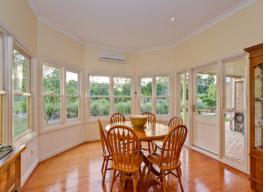

The house consists of 5 built-in bedrooms, three bathrooms, large study or 6th bedroom including a separated underroof self-contained studio and several spacious living areas. The stylish master bedroom is finished with generous walk-in robe, traditional ensuite with spa bath and postcard views from the love seat of the double bay windows. A selection of bedrooms and living areas lead out to the covered entertainment areas on the northern and southern sides of the home. Cascading natural light beams through the home with traditional double hung windows and glass filled doors. Lining the hallway are rows of storage cupboard