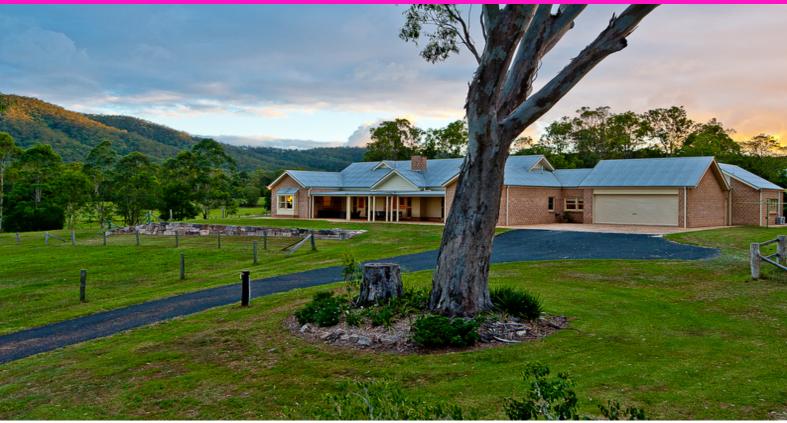

## **Country Serenity**

Lifestyle - Perfectly sited on 5 lush horse friendly acres; this 450m2 Sandstone style residence blends English country farmhouse with traditional Queenslander homestead. Period features evoke not only warmth but also a real sense of spaciousness and harmony, including high ceilings, full-length cavity and double hung windows, decorative VJ half walls, and the honey coloured hoop pine floors.

The house consists of 5 built-in bedrooms, three bathrooms, large study or 6th bedroom including a separated underroof self-contained studio and several spacious living areas. The stylish master bedroom is finished with generous walk-in robe, traditional ensuite with spa bath and postcard views from the love seat of the double bay windows. A selection of bedrooms and living areas lead out to the covered entertainment areas on the northern and southern sides of the home. Cascading natural light beams through the home with traditional double hung windows and glass filled doors. Lining the hallway are rows of storage cupboard