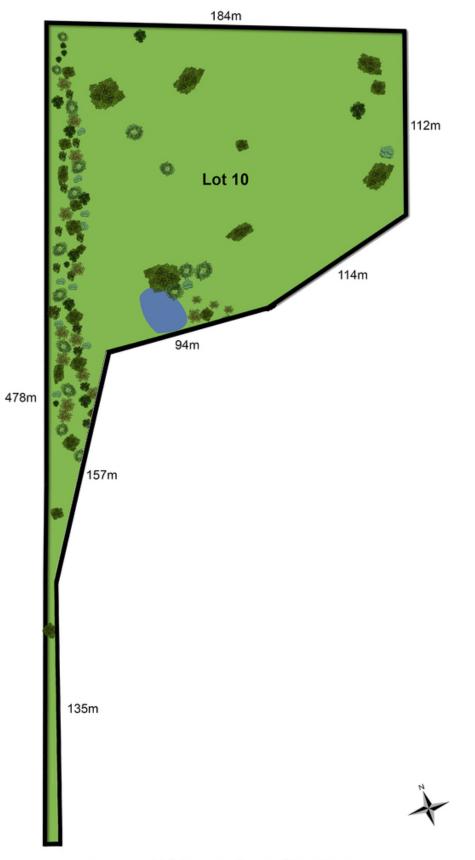

Jason Mrak

0413 577 211

Herron Road

102 Herron Road, Closeburn

Scale in metres. Indicative only. Dimensions are approximate. All adjoinstition contained here in is gathered from sources we believe to be reliable. However we cannot guarantee its accuracy and interested personal finally rely on Sharewin enquiries.