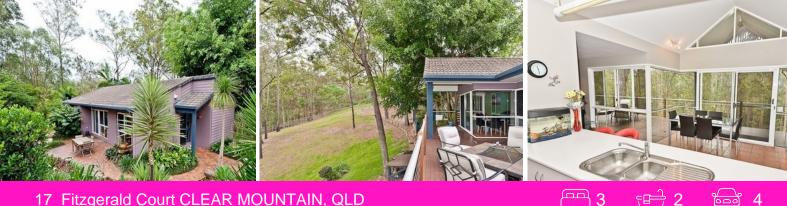

## 17 Fitzgerald Court CLEAR MOUNTAIN, QLD

## - Privately Positioned in Trees and Tranquility the Nature Canopy

Built by renowned builders Paradise Homes the pioneers of contemporary architecture in Southeast Queensland. The defining feature is the bond of indoor and outdoor living, blurred by the wall of glass that spans the length of this individual home.

Brief.

3 spacious bedrooms plus study Well appointed central kitchen Private deck with spa overlooks nature canopy Free-standing 2 car garage with storage underneath 1.5 town water acres with dam Usable child friendly backyard Extra Large 2 bay shed with workshop and power