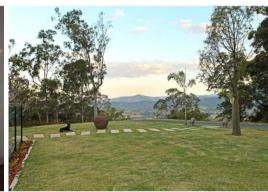

As the sky shifts from blue to hues of pink and the breathtaking Lake Samsonvale in sapphire, a dappling of city lights appear along the horizon sweeping across Moreton Bay, the Islands, Brisbane River and beyond. This is your backdrop for the ultimate in outdoor entertaining.