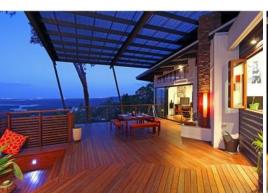

As the sky shifts from blue to hues of pink and the breathtaking Lake Samsonvale in sapphire, a dappling of city lights appear along the horizon sweeping across Moreton Bay, the Islands, Brisbane River and beyond. This is your backdrop for the ultimate in outdoor entertaining.

Linear and skillion roofs join the series of pavilions linked by two of the homes dramatic focal points; the extensive decking which showcases a spectacular views - day or night and the wall hugging vibrant blue lit pool. A result of extensive glass panels integrated be