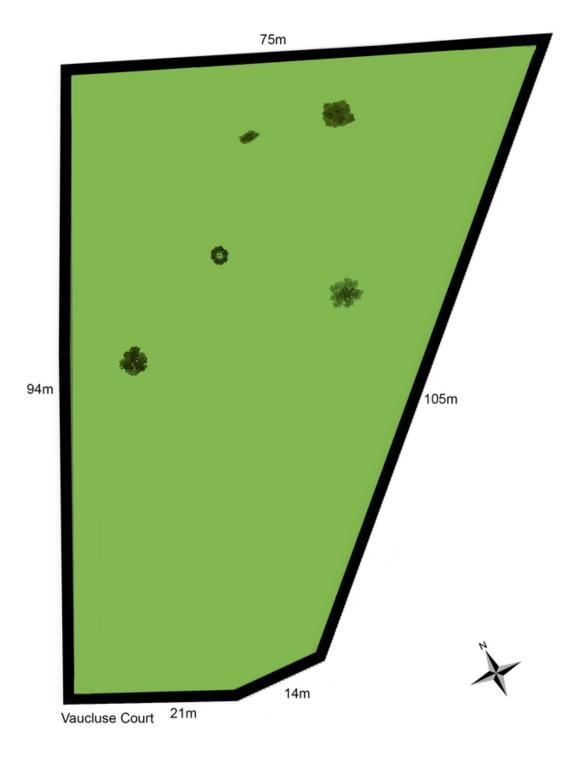

## 3 Vaucluse Court, Samford Valley

Scale in metres. Indicative only. Dimensions are approximate. All adoption contained here in is gathered from sources we believe to be reliable. However we cannot guarantee its accuracy and interested personal field of its y on King commenquiries.