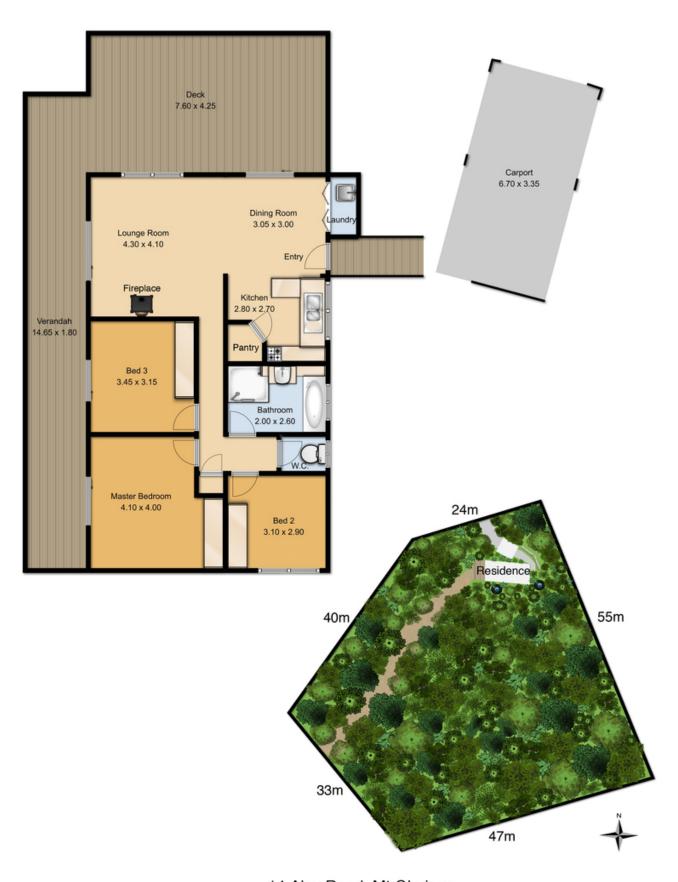

## 14 Alex Road MOUNT GLORIOUS, QLD

## Secluded hideaway, weekender or artist pad - create your own sanctuary.

Lifestyle: Set atop Mt Glorious, surrounded by National Park and close to cafes, this cosy rainforest retreat is peacefully nestled amongst nature on 2601m2. The elevated rear deck and wrap around verandas boast tranquil rainforest views. Feel close to nature, hearing nothing but the sounds of birds singing and native wildlife foraging close by.

## 14 Alex Road, Mt Glorious

Scale in metres. Indicative only. Dimensions are approximate. All attenmention contained here in is gathered from sources we believe to be reliable. However we cannot guarantee its accuracy and interested personal including von the province enquiries.