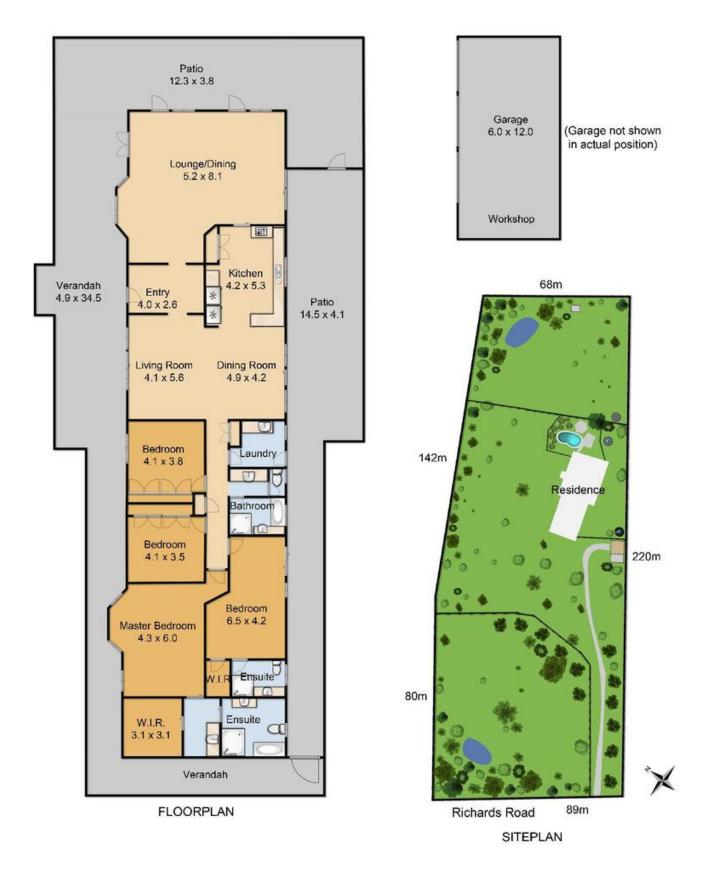

## 8 Richards Road CAMP MOUNTAIN, QLD

## Privately positioned, spacious family entertainer on horse friendly acreage

Lifestyle - Spacious family living in sought after Camp Mountain. Privately positioned, elevated, yet level, horse friendly 4.5 acres With the Pony Club on the doorstep, walking distance to Steiner School and 4 minutes to the primary school, as well as Samford Village shops and cafes.

## 8 Richards Road, Camp Mountain

Scale in metres. Indicative only. Dimensions are approximate. All animounties contained here in is gathered from sources we believe to be reliable cannot guarantee its accuracy and interested personal familiaries yen to