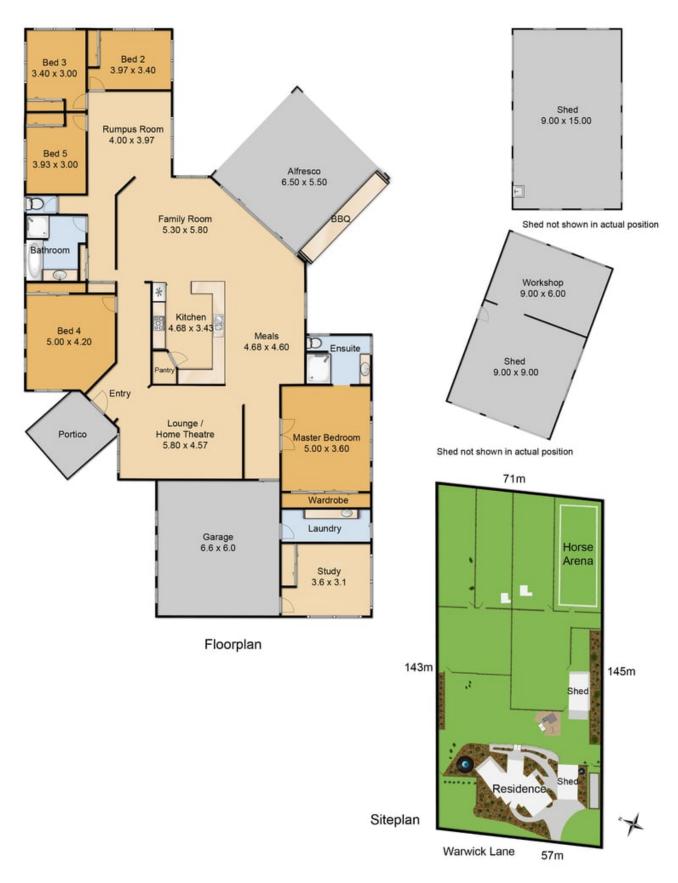

Accommodation: The spacious house is in perfect condition. With high ceilings and 5 good sized bedrooms, all with built-ins and a generous ensuite in the Master Bedroom. Open plan dining, living and kitchen boasting a SMEG oven & gas stove top and Caesar stone bench tops. Ideal for families, a cosy rumpus leads into the 'kids wing' and the media room has built in surround sound speakers. A large office/gym at the front has access through the gara

## 29 Warwick Lane, Samford Valley

Scale in metres. Indicative only. Dimensions are approximate. All adjoinshift in contained here in is gathered from sources we believe to be reliable. However we cannot guarantee its accuracy and interested personal finally rely on Sharowan enquiries.