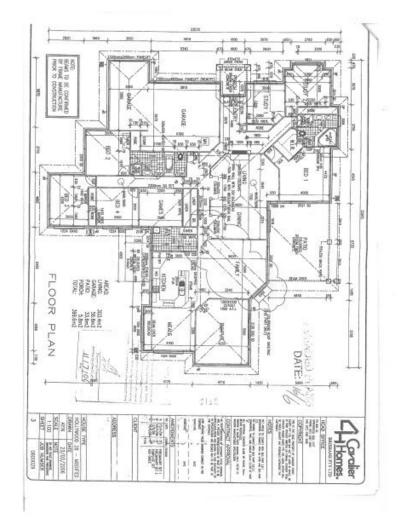

## Buy in Royal Estate at 2008 prices -400m2 Residence on a level 2.5 acres -Walk

Have you ever wanted to say 'I bought it at a price under what they can replace it for.' This 6 bedroom home is the one; move straight in or rent. Recently reduced by \$50,000 and with the last site (land) valuation listed at \$570,000 this home represents outstanding value.

Offering excellent potential for long term return, with a property never being this affordable in Samford Royal estate.

Brief.

- Situated in sought after Royal Estates on a level 2.5 useable acres

- Separate theatre/media room