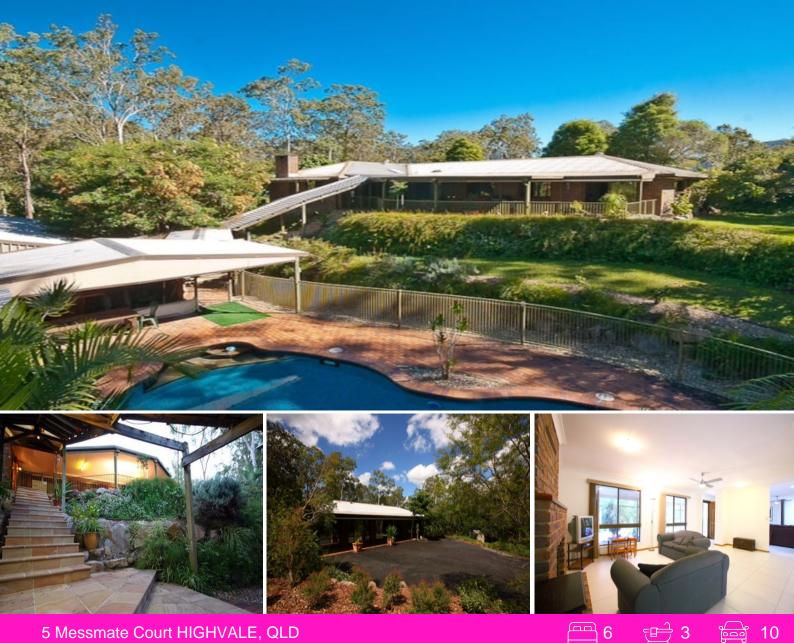

## 5 Messmate Court HIGHVALE, QLD

## 6 Bed Family Home on 5 Acres - Horse Paddocks - 5 Bay Work Shed with Office & Ba

Nestled in a cul de sac and hidden from the road this superb 5 acre property is in a quiet pocket of Highvale. This private 5 or 6 bedroom residence has been perfectly planned for a large family with the benefit of several relaxed and formal living areas. This home offers the separation a large family desires.

Brief 5 usable acres Swimming pool and pool side cabana Renovated and remodeled low set brick home 1kw solar power system 6 Bedrooms in total, 5 with built ins Located less than 10 minutes from Samford Village this tastefully renovated and remodelled