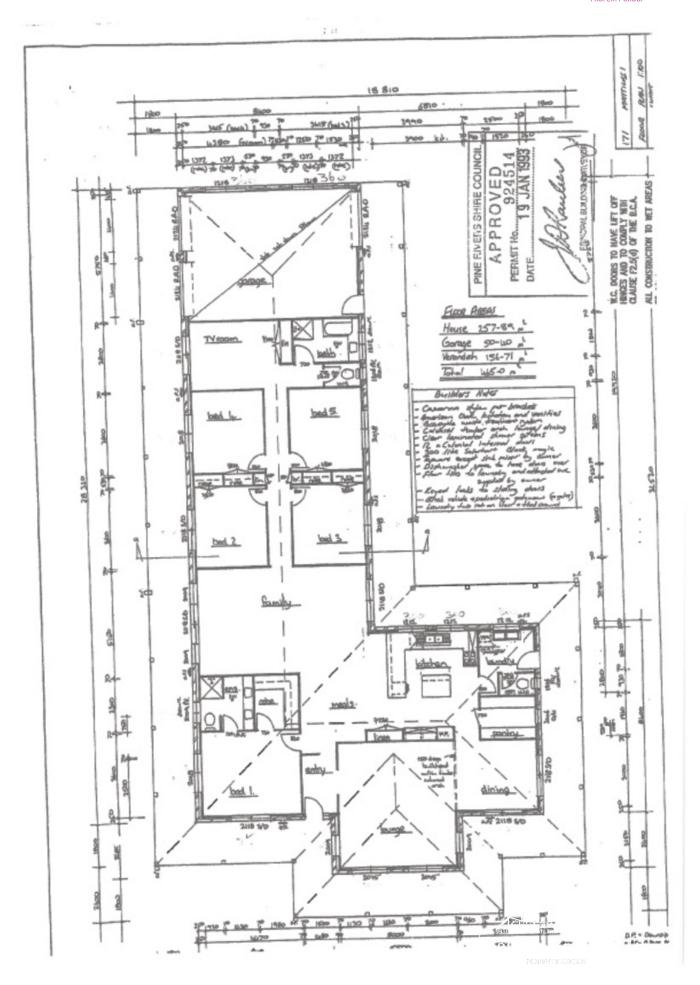

## 'Brushwood Beauty' Private and Elevated 5+ bed Brick Colonial Offering Sweeping

Situated on sought after Brushwood Drive this stunning colonial family home is only 4 minutes to Samford Village. Designed to enjoy the elevated position and set on 1 town water acres; the award winning gardens offers an explosion of colour year round from the ever flowering shrubs and easy care lawns all welcoming the 180 degree mountain views. The use of glass helps bring the outdoors in and encourages the feeling of privacy & nature in every room.

## Brief:

- 5 Bedrooms plus separate study/TV area
- 15x6m shed with power

Other features of the property include 15x6m shed with power (providing an additional 2 lo